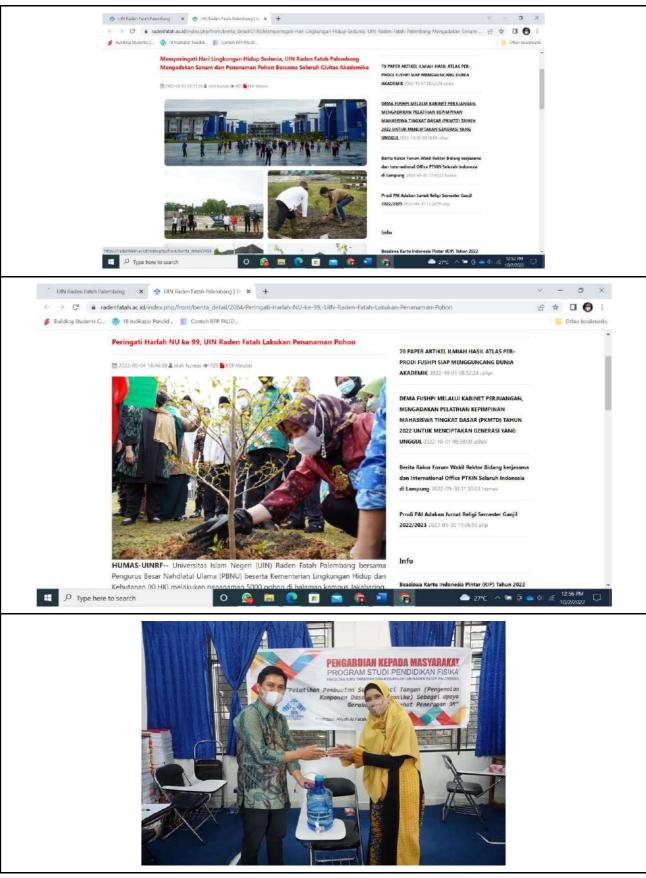

### [1.9] Total Area on Campus Covered in Forest Vegetation (meter<sup>2</sup>)

The area of UIN Raden Fatah Palembang covered by forest vegetation is 282003 m<sup>2</sup>, with a total campus area of 1252791m<sup>2</sup>, meaning that 22.51% of the whole campus area is forest vegetation. Most of the forested areas are located on Campus C, namely in the development of urban forests and educational forests. Campus B (Jakabaring) massively planted trees endemic to South Sumatra to become forest vegetation (arboretum) to support campus activities.

### Additional Evidence Link:

- 1. <u>https://www.youtube.com/watch?v=-1VycASlgVI</u>
- 2. https://www.youtube.com/watch?v=pXKvoIWcdCI&list=TLGGwZe7UwaokAIwODEwMjAyMg
- 3. <u>http://ecogreen.radenfatah.ac.id/index.php/komit-indonesia-bersih-1-000-mahasiswa-baru-uin-raden-fatah-palembang-tanam-pohon-di-kampus-b/</u>