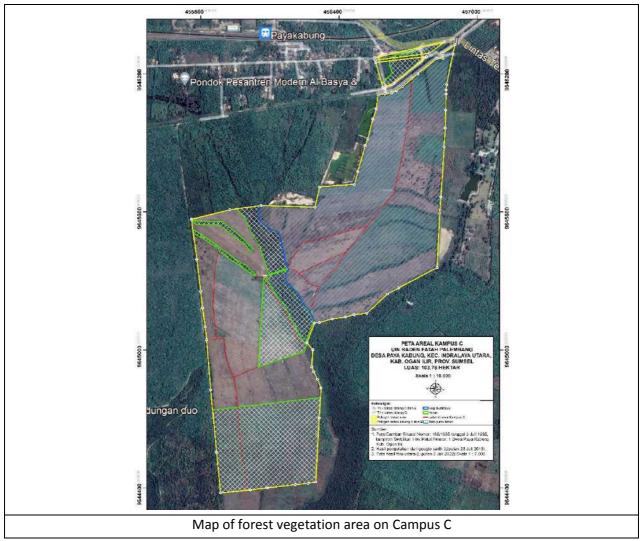

### [1.9] Total Area on Campus Covered in Forest Vegetation (meter<sup>2</sup>)

The area of UIN Raden Fatah Palembang covered by forest vegetation is 282003 m<sup>2</sup>, with a total campus area of 1252791m<sup>2</sup>, meaning that 22.51% of the whole campus area is forest vegetation. Most of the forested areas are located on Campus C, namely in the development of urban forests and educational forests. Campus B (Jakabaring) massively planted trees endemic to South Sumatra to become forest vegetation (arboretum) to support campus activities.

### Additional Evidence Link:

- 1. <u>https://www.youtube.com/watch?v=-1VycASlgVI</u>
- 2. https://www.youtube.com/watch?v=pXKvoIWcdCI&list=TLGGwZe7UwaokAIwODEwMjAyMg
- 3. <u>http://ecogreen.radenfatah.ac.id/index.php/komit-indonesia-bersih-1-000-mahasiswa-baru-uin-raden-fatah-palembang-tanam-pohon-di-kampus-b/</u>