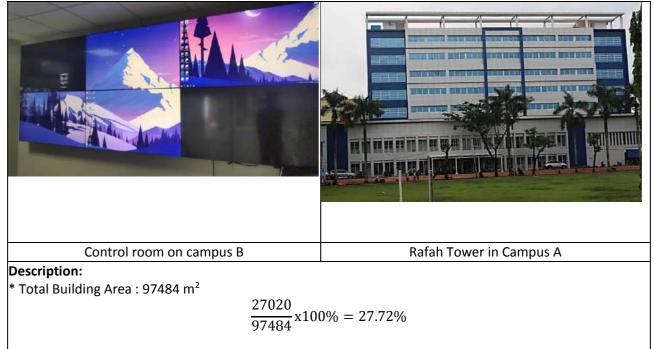

### [1.7] Total campus buildings area

Campus A UIN Raden Fatah Palembang has 34 administration and lecture buildings. Meanwhile, Campus B has a total of nine buildings, consisting of administrative facilities, lectures, libraries, and laboratories. Campus C is currently on an integrated campus development program (functioning urban forest, conservation area, and productive crops). The total building area of UIN Raden Fatah Palembang is presented in the table below.

| Building name                  | Total Area           |
|--------------------------------|----------------------|
| Campus A There is 34 Builiding | 64484 m <sup>2</sup> |
| Campus B There is 9 Building   | 33000 m <sup>2</sup> |
| Total                          | 97484 m <sup>2</sup> |