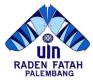

### [1.9] Total Area on Campus Covered in Forest Vegetation (meter<sup>2</sup>)

The area of UIN Raden Fatah Palembang covered by forest vegetation is 282003 m<sup>2</sup>, with a total campus area of 1252791m<sup>2</sup>, meaning that 22.51% of the whole campus area is forest vegetation. Most of the forested areas are located on Campus C, namely in the development of urban forests and educational forests. Campus B (Jakabaring) massively planted trees endemic to South Sumatra to become forest vegetation (arboretum) to support campus activities.