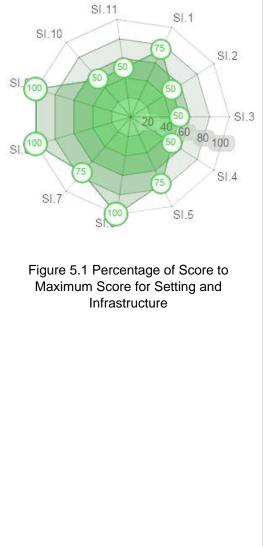

| 75    |    |
| SI.8  | Campus facilities for disabled,<br>special needs and or<br>maternity care                                                                                         | 100   |    |
| SI.9  | Security and safety facilities                                                                                                                                    | 100   |    |
| SI.10 | Health infrastructure facilities<br>for students, academics and<br>administrative staff's<br>wellbeing                                                            | 50    |    |
| SI.11 | Conservation: plant, animal<br>and wildlife, genetic resources<br>for food and agriculture<br>secured in either medium or<br>long-term conservation<br>facilities | 50    |    |



NOS-

-%

UI GreenMetric World University Rankings | Page 3/9

### **Energy and Climate Change**

|       | Indicator                                                                          | Score |  |
|-------|------------------------------------------------------------------------------------|-------|--|
| EC.1  | Energy efficient appliances usage                                                  | 100   |  |
| EC.2  | Smart building program<br>implementation                                           | 150   |  |
| EC.3  | Number of renewable energy source in campus                                        | 150   |  |
| EC.4  | The total electricity usage divided by total campus population                     | 300   |  |
| EC.5  | The ratio of renewable energy<br>production towards to