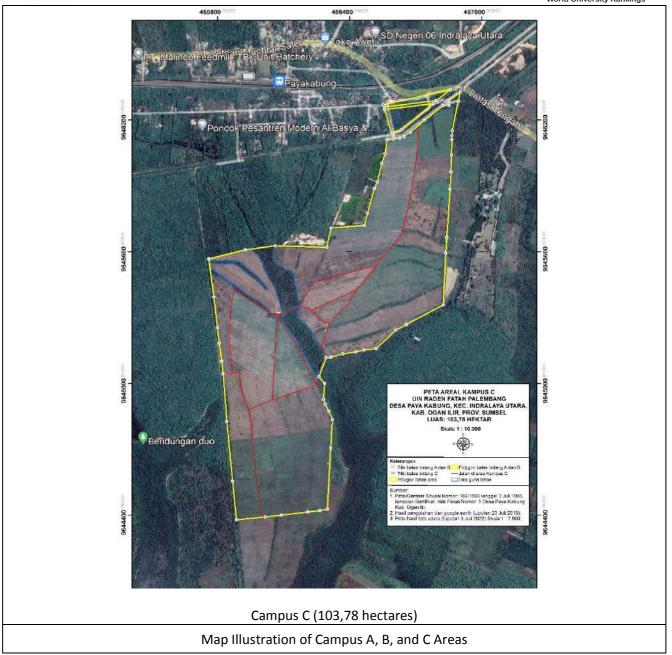

# [1.4] Campus Setting

The UIN Raden Fatah Palembang campus is an urban area with adequate forest cover. UIN Raden Fatah Palembang is a public university located in the center of Palembang. UIN Raden Fatah Palembang has 20925 active students and 1254 employees (lecturers, administrative staff, security, and cleaning staff). With a total campus area of 1252791 m<sup>2</sup>, it has a moderate population density of 1 person per 56 m<sup>2</sup>. All lectures and other academic activities occur at UIN Raden Fatah Palembang Campus A and B. Meanwhile, Campus C is for lectures and field practicums, an integrated campus development program, urban forest, and conservation areas. Campus A (Sudirman, 6.5 hectares) is located on Jl. Prof. K.H. Zainal Abidin Fikri KM 3.5, Pahlawan Village, Kemuning District, Palembang City, South Sumatra, Indonesia, Campus B (Jakabaring, 15 hectares) is located on Jl. Prince Ratu, 5 Ulu, Seberang Ulu I District, Palembang City, South Sumatra, Indonesia, and Campus C (Payakabung, 103.78 hectares) is located at Payakabung Village, North Indralaya District, Ogan Ilir Regency, South Sumatra Province.

# [1.5] Total Campus Area (meter<sup>2</sup>)

Campus A (6,5 hectares)

Campus B (15 hectares)

Total area: 1.252791 km<sup>2</sup> = 1252791 m<sup>2</sup> Total distance/circumference: 7.05 km = 7049 m

| No.      | Land use                 |       | Percent |         |         |         |
|----------|--------------------------|-------|---------|---------|---------|---------|
| land use |                          | Α     | В       | С       | Total   | Percent |
| 1        | Forest vegetation        | 10000 | 12303   | 259700  | 282003  | 22.51   |
| 2        | Plant vegetation         | 9000  |         | 496783  | 505783  | 40.37   |
| 3        | Grass/shrub <sup>a</sup> |       | 59464   | 249354  | 308818  | 24.65   |
| 4        | Football field           | 7350  |         |         | 7350    | 0.59    |
| 5        | Tennis court             | 690   |         |         | 690     | 0.06    |
| 6        | Basketball court         | 554   |         |         | 554     | 0.04    |
| 7        | Volleyball court         | 408   |         |         | 408     | 0.03    |
| 8        | Building                 | 10476 | 18089   |         | 28565   | 2.28    |
| 9        | Parking area             | 3000  | 5676    |         | 8676    | 0.69    |
| 10       | Open space <sup>b</sup>  | 18142 | 23993   | 6232    | 48367   | 3.86    |
| 11       | Street                   | 5380  | 14286   | 23414   | 43080   | 3.44    |
| 12       | Retention lake (1)       |       | 4965    | 448     | 5413    | 0.43    |
| 13       | Retention lake (2)       |       | 1824    |         | 1824    | 0.15    |
| 14       | Drainage and rivers      |       | 9400    | 1860    | 11260   | 0.90    |
|          | Total                    | 65000 | 150000  | 1037791 | 1252791 | 100.00  |