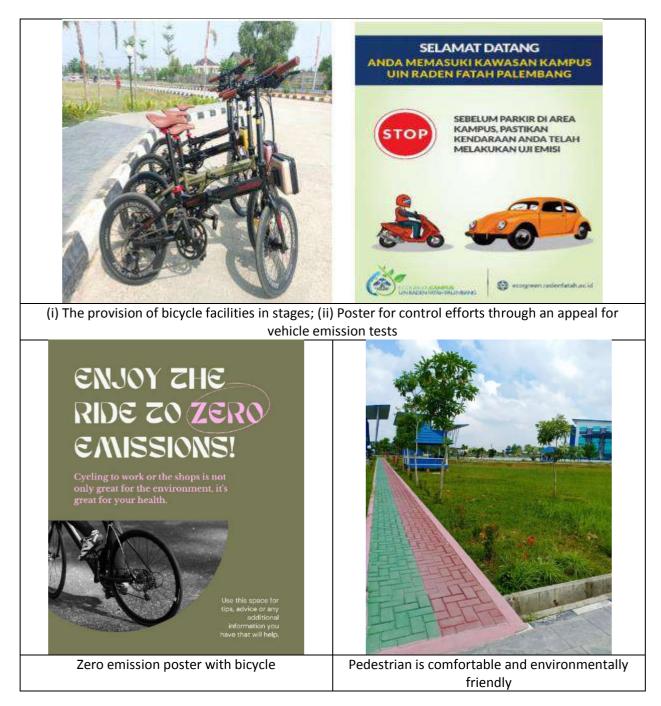

# FULFILLMENT OF QUESTIONNAIRE UI GREENMETRIC WORLD UNIVERSITY RANKINGS 2022

UIN Raden Fatah Palembang Oktober 2022