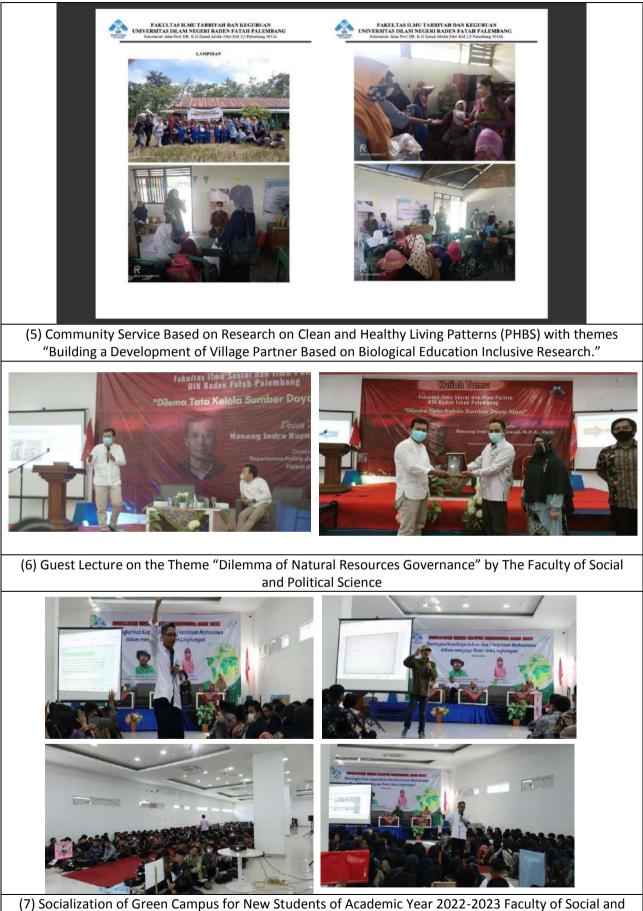

h.ac.id/?page=detailberita&&kode=29
- 3. http://syariah.radenfatah.ac.id/wp-content/uploads/2021/12/Penggunaan E-Learning.pdf
- 4. <u>https://radenfatah.ac.id/index.php/front/berita\_detail/1412/Rapat-Awal-Semester-dan-Sosialisasi-e-</u> Learning-SISTER
- 5. http://labkomputer.tarbiyah.radenfatah.ac.id/?cat=7
- 6. <u>https://tarbiyah.radenfatah.ac.id/?page=detailberita&&kode=31</u>





University: Universitas Islam Negeri Raden Fatah PalembangCountry: IndonesiaWeb Address: Office: <a href="https://radenfatah.ac.id/">https://radenfatah.ac.id/</a>Ecogreen: <a href="http://ecogreen.radenfatah.ac.id/">http://ecogreen.radenfatah.ac.id/</a>

## [6] Education and Research (ED)

## [6.15] Number of sustainability community services project organized and/or involving students (ED.10)















**Political Science** 





The number of sustainable community service projects held and or involving students per year is more than three activity projects, including:

- 1. Community service through the Chemistry study program provides green disinfectants for coffee farmers in Pagar Alam City, South Sumatra.
- 2. PGMI Study Program, Faculty of Tarbiyah, and Teacher Training to the MI Azizan school in Palembang, practical efforts need to be made to improve the essential competencies of subjects tested nationally through training by involving relevant agencies, in this case, the PGMI Study Program. Grounding the integrative paradigm: Integrative learning models aim to comprehensively introduce and remind teachers to study the Islamic religion with general knowledge.
- 3. Community servi