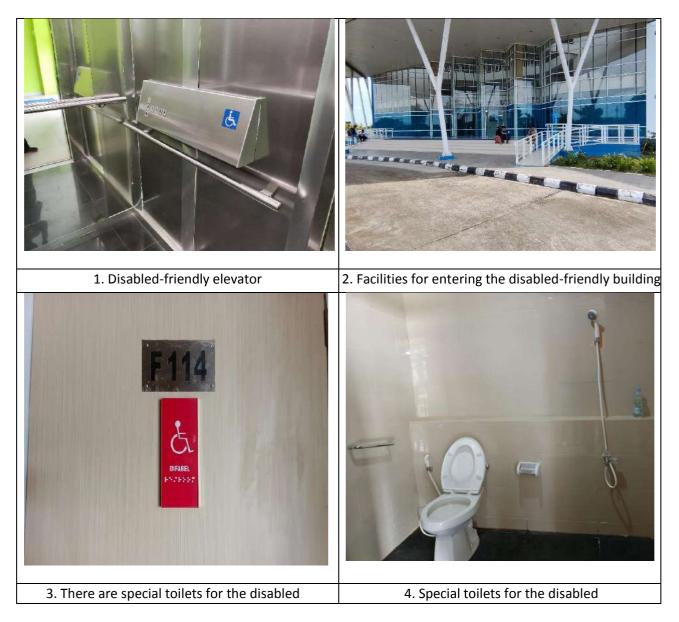

#### **Description:**

UIN Raden Fatah Palembang is located at coordinates: Campus A: 2°57'52.2″S 104°44'55.3″E Campus B: 3°00'35.5″S 104°46 23.4″E Campus C: 3°12'03.9″S 104°36'37.7″E

with a total area of 1252791 m<sup>2</sup>. There are 43 buildings. The total area of the building is 28565 m<sup>2</sup>. So it has a ratio of open space (non-building) to the total land area of 97.72%.