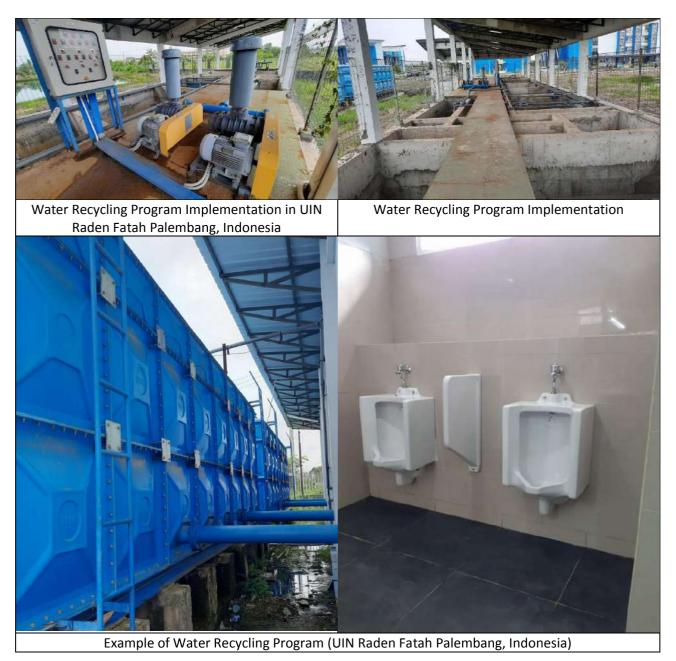

### [1.9] Total Area on Campus Covered in Forest Vegetation (meter<sup>2</sup>)

The area of UIN Raden Fatah Palembang covered by forest vegetation is 282003 m<sup>2</sup>, with a total campus area of 1252791m<sup>2</sup>, meaning that 22.51% of the whole campus area is forest vegetation. Most of the forested areas are located on Campus C, namely in the development of urban forests and educational forests. Campus B (Jakabaring) massively planted trees endemic to South Sumatra to become forest vegetation (arboretum) to support campus activities.

# [1.11] Total area on campus for water absorption besides the forest and planted vegetation (meter<sup>2</sup>)

Details of land use which is a water absorption area:

| No. | Land use                 |       | Percent |        |        |                    |
|-----|--------------------------|-------|---------|--------|--------|--------------------|
| NO. | Land use                 | Α     | В       | С      | Total  |                    |
| 1   | Grass/shrub <sup>a</sup> |       | 59464   | 249354 | 308818 | 24.65              |
| 2   | Football field           | 7350  |         |        | 7350   | 0.59               |
| 3   | Open space <sup>b</sup>  | 18142 | 23993   | 6232   | 48367  | 3.86               |
| 4   | Retention lake (1)       |       | 4965    | 448    | 5413   | 0.43               |
| 5   | Retention lake (2)       |       | 1824    |        | 1824   | 0.15               |
| 6   | Drainage and rivers      |       | 9400    | 1860   | 11260  | 0.90               |
|     | Total                    | 25492 | 99646   | 257894 | 383032 | 30.57 <sup>c</sup> |

<sup>a</sup> Campus B is currently in the process of planting trees

<sup>b</sup> Pedestrian, building yard, plaza/venue, corridor

<sup>c</sup> Percentage of water absorption area to total area.

UIN Raden Fatah Palembang has an area that can absorb water in addition to forest vegetation and planted vegetation throughout the campus area of 385860 m<sup>2</sup>, consisting of grass/shrubs, football fields, pedestrians, building yards, plazas, corridors, retention lakes, drainage channels, and rivers within the campus area.