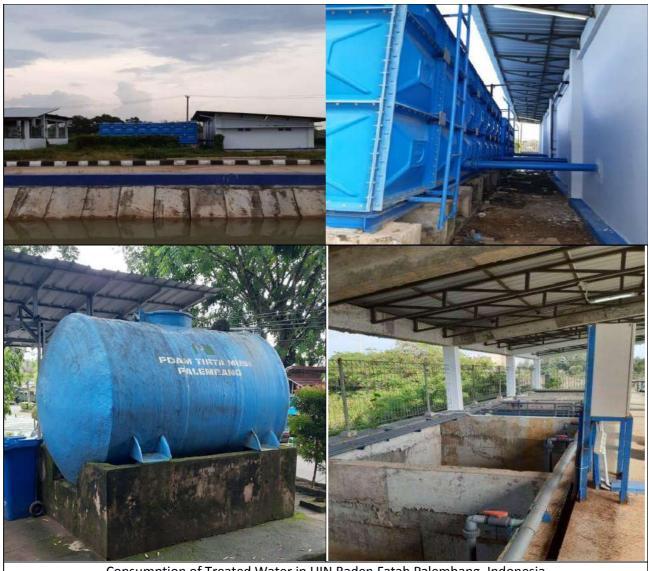

| 423          | 375                                     | 88.65%     |
| Waterless Urinals | 141          | 125                                     | 88.65%     |
| Wastafel          | 251          | 221                                     | 88.04%     |
|                   |              | Average Percentage                      | 88.45%     |





Fatah Palembang

| University  | : | Universitas Islam Negeri Raden Fatah Palemba       |
|-------------|---|----------------------------------------------------|
| Country     | : | Indonesia                                          |
| Web Address | : | Office: https://radenfatah.ac.id/                  |
|             |   | Ecogreen: <u>http://ecogreen.radenfatah.ac.id/</u> |

[4] Water (WR)

## [4.4] Consumption of Treated Water



Consumption of Treated Water in UIN Raden Fatah Palembang, Indonesia

### **Description:**

- 1. Students and employees consume water installation from treated water in the central dormitory of Raden Fatah State Islamic University Palembang.
- 2. UIN Raden Fatah Palembang has an integrated domestic wastewater treatment plant and is currently being revitalized for recycling.
- 3. The clean water on campus comes from the Palembang Regional Drinking Water Company.





University Country Web Address

- : Universitas Islam Negeri Raden Fatah Palembang
- : Indonesia

: Office: <u>https://radenfatah.ac.id/</u> Ecogreen: <u>http://ecogreen.radenfatah.ac.id/</u>

[4] Water (WR)

## [4.5] Water Pollution Control in The Campus Area









Liquid waste from laboratories contains pollutants from h