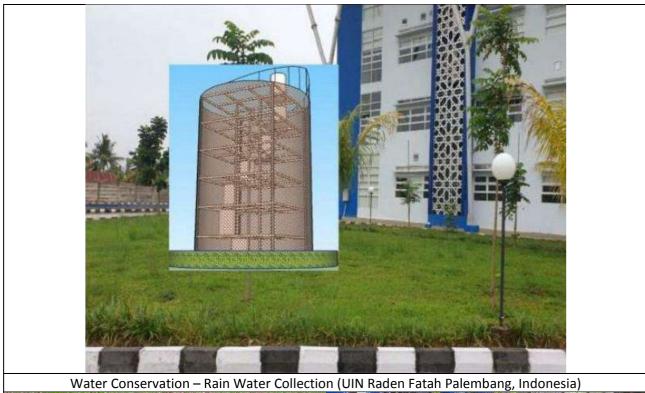

are built with adequate qualifications so that liquid waste does not instantly contaminate the soil. Optimization of the treatment of liquid waste and re-cycle efforts, the Campus B area is equipped with an integrated sewage treatment plant (STP), currently being revitalized and developed for optimum functionality.

#### Additional evidence link:

- 1. https://drive.google.com/file/d/1IKp1a4wha9T8mYftZ gUTBAQ1Qc8wy5i/view?usp=sharing
- 2. <u>https://drive.google.com/file/d/10gURmCyNrmncD5BPHH1vlHAyhJyzmcaT/view?usp=sharing</u>





University Country Web Address

- : Universitas Islam Negeri Raden Fatah Palembang
- : Indonesia

: Office: <u>https://radenfatah.ac.id/</u> Ecogreen: <u>http://ecogreen.radenfatah.ac.id/</u>

[4] Water (WR)

## [4.1] Water Conservation Program Implementation





Water Conservation – Biopori in UIN Raden Fatah Palembang, Indonesia







- All buildings of UIN Raden Fatah Palembang have separate sewage systems for wastewater and clean water (rainwater). Rainwater is collected from the roofs of buildings and then discharged into local canals and reservoirs within the campus area. The university also has a facility where rainwater is collected for flushing toilets and watering plants inside the building. On campus, we have a separate (self-contained) waste disposal system and development for recycling utilization.
- 2. In the open area of the UIN Raden Fatah Palembang campus, there are 2,000 biopore holes to support groundwater conservation.
- 3. The clean water used on campus comes from the Palembang Regional Drinking Water Company.





Univers