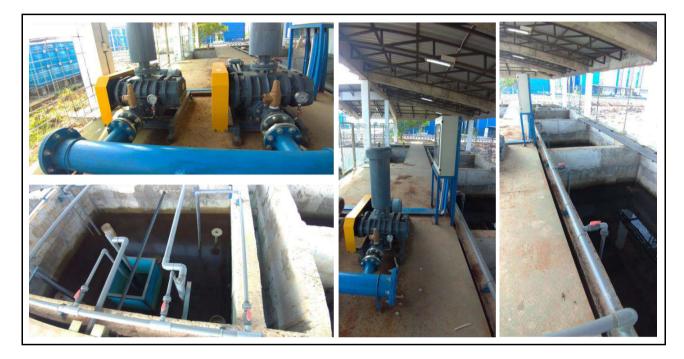

e from the testing process goes directly to the wastewater treatment tank. Liquid waste containing toxic waste is treated with a specific physical-chemical-biological treatment system, and after meeting the quality standards, can discharge the liquid waste into the environment.

#### Additional evidence link:

https://drive.google.com/file/d/1XcjxGrXd7UNCKKaTmbDvWf3E9r2udyUz/view?usp=sharing





| University  | : Universitas Islam Negeri Raden Fatah Palembang   |
|-------------|----------------------------------------------------|
| Country     | : Indonesia                                        |
| Web Address | : Office: <u>https://radenfatah.ac.id/</u>         |
|             | Ecogreen: <u>http://ecogreen.radenfatah.ac.id/</u> |

### [3] Waste (WS)

### [3.6] Sewage disposal (WS.6)



#### **Description:**

At UIN Raden Fatah Palembang, liquid waste generated from the toilets of office buildings, including the laboratory building, goes directly into the chamber. These spaces have sufficient capacity to accommodate liquid waste and are built with adequate qualifications so that liquid waste does not instantly contaminate the soil. Optimization of the treatment of liquid waste and re-cycle efforts, the Campus B area is equipped with an integrated sewage treatment plant (STP), currently being revitalized and developed for optimum functionality.

#### Additional evidence link:

- 1. https://drive.google.com/file/d/1IKp1a4wha9T8mYftZ gUTBAQ1Qc8wy5i/view?usp=sharing
- 2. <u>https://drive.google.com/file/d/10gURmCyNrmncD5BPHH1vlHAyhJyzmcaT/view?usp=sharing</u>





Universit