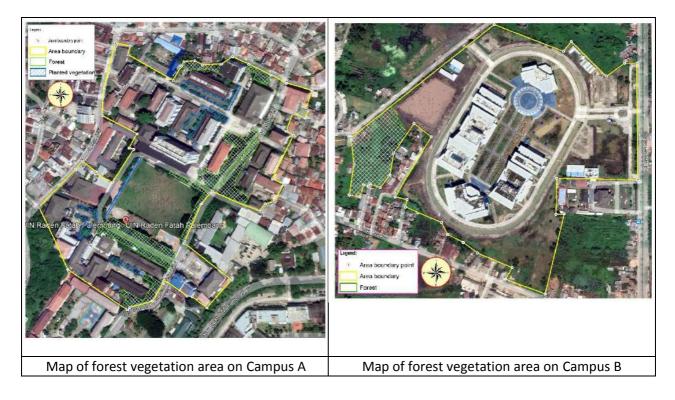

### [1.9] Total Area on Campus Covered in Forest Vegetation (meter<sup>2</sup>)

The area of UIN Raden Fatah Palembang covered by forest vegetation is 282003 m<sup>2</sup>, with a total campus area of 1252791m<sup>2</sup>, meaning that 22.51% of the whole campus area is forest vegetation. Most of the forested areas are located on Campus C, namely in the development of urban forests and educational forests. Campus B (Jakabaring) massively planted trees endemic to South Sumatra to become forest vegetation (arboretum) to support campus activities.

### Additional Evidence Link:

- 1. <u>https://www.youtube.com/watch?v=-1VycASlgVI</u>
- 2. https://www.youtube.com/watch?v=pXKvoIWcdCI&list=TLGGwZe7UwaokAIwODEwMjAyMg
- 3. <u>http://ecogreen.radenfatah.ac.id/index.php/komit-indonesia-bersih-1-000-mahasiswa-baru-uin-raden-fatah-palembang-tanam-pohon-di-kampus-b/</u>