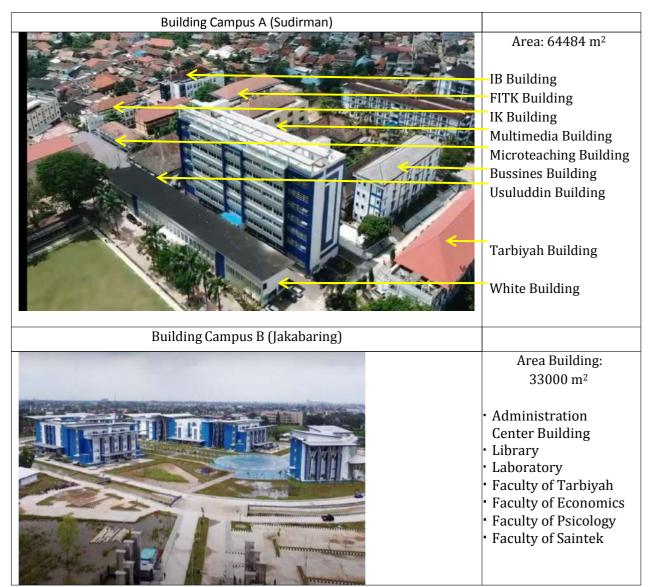

### [1.7] Total campus buildings area

Campus A UIN Raden Fatah Palembang has 34 administration and lecture buildings. Meanwhile, Campus B has a total of nine buildings, consisting of administrative facilities, lectures, libraries, and laboratories. Campus C is currently on an integrated campus development program (functioning urban forest, conservation area, and productive crops). The total building area of UIN Raden Fatah Palembang is presented in the table below.

| Building name                  | Total Area           |
|--------------------------------|----------------------|
| Campus A There is 34 Builiding | 64484 m <sup>2</sup> |
| Campus B There is 9 Building   | 33000 m <sup>2</sup> |
| Total                          | 97484 m <sup>2</sup> |