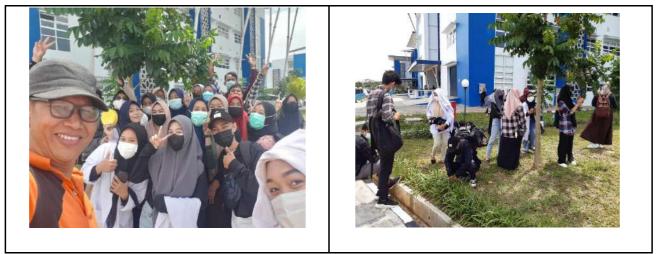

### [1.9] Total Area on Campus Covered in Forest Vegetation (meter<sup>2</sup>)

The area of UIN Raden Fatah Palembang covered by forest vegetation is 282003 m<sup>2</sup>, with a total campus area of 1252791m<sup>2</sup>, meaning that 22.51% of the whole campus area is forest vegetation. Most of the forested areas are located on Campus C, namely in the development of urban forests and educational forests. Campus B (Jakabaring) massively planted trees endemic to South Sumatra to become forest vegetation (arboretum) to support campus activities.