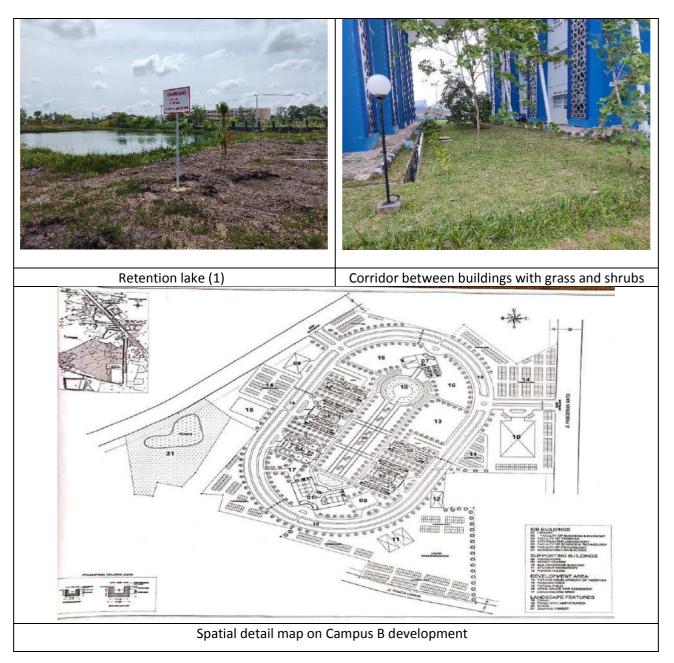

# [1.11] Total area on campus for water absorption besides the forest and planted vegetation (meter<sup>2</sup>)

Details of land use which is a water absorption area:

| No. | Land use                 |       | Percent |        |        |                    |
|-----|--------------------------|-------|---------|--------|--------|--------------------|
| NO. | Land use                 | Α     | В       | С      | Total  |                    |
| 1   | Grass/shrub <sup>a</sup> |       | 59464   | 249354 | 308818 | 24.65              |
| 2   | Football field           | 7350  |         |        | 7350   | 0.59               |
| 3   | Open space <sup>b</sup>  | 18142 | 23993   | 6232   | 48367  | 3.86               |
| 4   | Retention lake (1)       |       | 4965    | 448    | 5413   | 0.43               |
| 5   | Retention lake (2)       |       | 1824    |        | 1824   | 0.15               |
| 6   | Drainage and rivers      |       | 9400    | 1860   | 11260  | 0.90               |
|     | Total                    | 25492 | 99646   | 257894 | 383032 | 30.57 <sup>c</sup> |

<sup>a</sup> Campus B is currently in the process of planting trees

<sup>b</sup> Pedestrian, building yard, plaza/venue, corridor

<sup>c</sup> Percentage of water absorption area to total area.

UIN Raden Fatah Palembang has an area that can absorb water in addition to forest vegetation and planted vegetation throughout the campus area of 385860 m<sup>2</sup>, consisting of grass/shrubs, football fields, pedestrians, building yards, plazas, corridors, retention lakes, drainage channels, and rivers within the campus area.

Total **water absorption** area: 383032 m<sup>2</sup> Total area: 1252791 m<sup>2</sup> Percentage area: 30.57%

| University  | : | Universitas Islam Negeri Raden Fatah Palembang |
|-------------|---|------------------------------------------------|
| Country     | : | Indonesia                                      |
| Web Address | : | Office: https://radenfatah.ac.id/              |
|             |   | Ecogreen: http://ecogreen.radenfatah.ac.id/    |