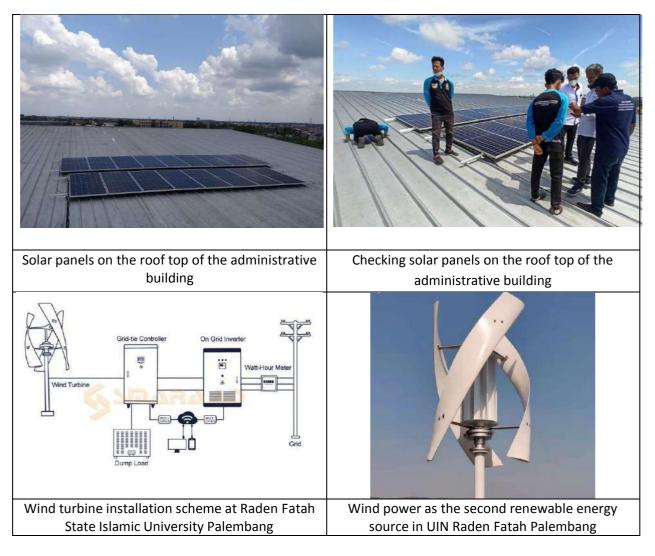

### [1.9] Total Area on Campus Covered in Forest Vegetation (meter<sup>2</sup>)

The area of UIN Raden Fatah Palembang covered by forest vegetation is 282003 m<sup>2</sup>, with a total campus area of 1252791m<sup>2</sup>, meaning that 22.51% of the whole campus area is forest vegetation. Most of the forested areas are located on Campus C, namely in the development of urban forests and educational forests. Campus B (Jakabaring) massively planted trees endemic to South Sumatra to become forest vegetation (arboretum) to support campus activities.