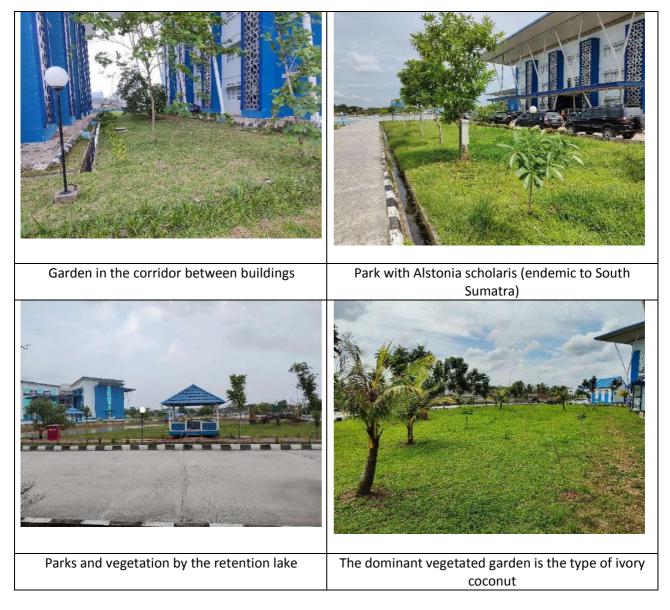

### [1.9] Total Area on Campus Covered in Forest Vegetation (meter<sup>2</sup>)

The area of UIN Raden Fatah Palembang covered by forest vegetation is 282003 m<sup>2</sup>, with a total campus area of 1252791m<sup>2</sup>, meaning that 22.51% of the whole campus area is forest vegetation. Most of the forested areas are located on Campus C, namely in the development of urban forests and educational forests. Campus B (Jakabaring) massively planted trees endemic to South Sumatra to become forest vegetation (arboretum) to support campus activities.

### [1.10] Total area on campus covered in planted vegetation (meter<sup>2</sup>)

#### Description:

Total planted vegetation area: 505783 m<sup>2</sup> Total Area: 1252791 m<sup>2</sup> Percentage area: 40.37%

| University  | : | Universitas Islam Negeri Raden Fatah Palembang      |
|-------------|---|-----------------------------------------------------|
| Country     | : | Indonesia                                           |
| Web Address | : | Office: <u>https://radenfatah.ac.id/</u>            |
|             |   | Ecogreen : <u>http://ecogreen.radenfatah.ac.id/</u> |