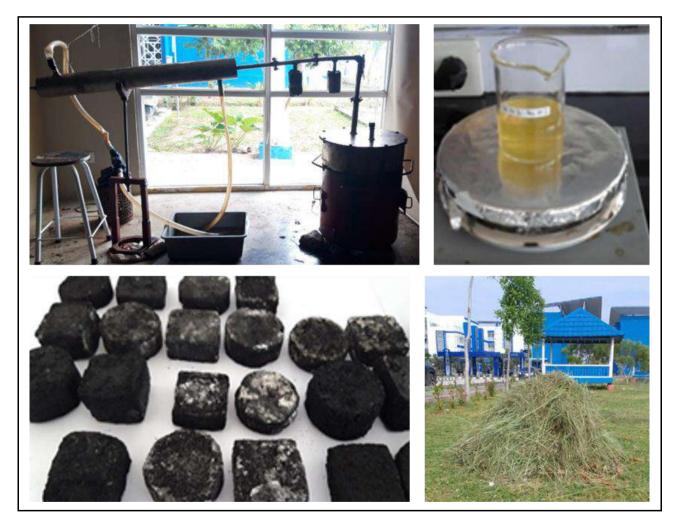

# [1.11] Total area on campus for water absorption besides the forest and planted vegetation (meter<sup>2</sup>)

Details of land use which is a water absorption area:

| No. | Land use                 |       | Percent |        |        |                    |
|-----|--------------------------|-------|---------|--------|--------|--------------------|
| NO. | Land use                 | Α     | В       | С      | Total  |                    |
| 1   | Grass/shrub <sup>a</sup> |       | 59464   | 249354 | 308818 | 24.65              |
| 2   | Football field           | 7350  |         |        | 7350   | 0.59               |
| 3   | Open space <sup>b</sup>  | 18142 | 23993   | 6232   | 48367  | 3.86               |
| 4   | Retention lake (1)       |       | 4965    | 448    | 5413   | 0.43               |
| 5   | Retention lake (2)       |       | 1824    |        | 1824   | 0.15               |
| 6   | Drainage and rivers      |       | 9400    | 1860   | 11260  | 0.90               |
|     | Total                    | 25492 | 99646   | 257894 | 383032 | 30.57 <sup>c</sup> |

<sup>a</sup> Campus B is currently in the process of planting trees

<sup>b</sup> Pedestrian, building yard, plaza/venue, corridor

<sup>c</sup> Percentage of water absorption area to total area.

UIN Raden Fatah Palembang has an area that can absorb water in addition to forest vegetation and planted vegetation throughout the campus area of 385860 m<sup>2</sup>, consisting of grass/shrubs, football fields, pedestrians, building yards, plazas, corridors, retention lakes, drainage channels, and rivers within the campus area.

Total **water absorption** area: 383032 m<sup>2</sup> Total area: 1252791 m<sup>2</sup> Percentage area: 30.57%

| University  | : | Universitas Islam Negeri Raden Fatah Palembang |
|-------------|---|------------------------------------------------|
| Country     | : | Indonesia                                      |
| Web Address | : | Office: https://radenfatah.ac.id/              |
|             |   | Ecogreen: http://ecogreen.radenfatah.ac.id/    |