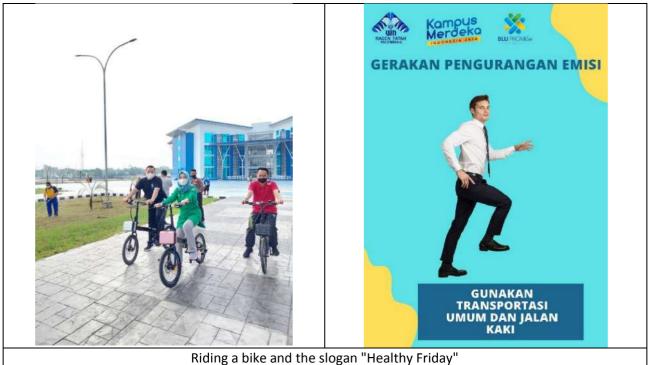

| Ecogreen: <u>http://ecogreen.radenfatah.ac.id/</u> |

## [5] Transportation (TR)

### [5.4] The total number of vehicles (cars and motorcycles) divided by total campus population

| No                                        | Vehicle                       | Total Number |
|-------------------------------------------|-------------------------------|--------------|
| 1                                         | Car managed by the university | 53           |
| 2                                         | Cars entering the university  | 208          |
| 3 Motorcycles entering the university 706 |                               | 706          |
|                                           | Total                         | 967          |

## [5.4] = 967/ 21935 (population) = 0.044















Vehicles were calculated from random mobility sampling for three months, then an average of 12 months. During the transition period after the COVID-19 pandemic, there was an increase in the mobilization of stakeholders on campus. Mobilization by cars and motorbikes is still being responded to with calls every Friday to reduce carbon emissions by using public transportation and the following:

- 1. Light Rail Transit (LRT) public transportation
- 2. Online transportation
- 3. Pilot shuttle buses to campus
- 4. Ride a bike and the slogan "Healthy Friday"
- 5. Walk

#### Additional evidence link:

https://drive.google.com/file/d/18dMfyu64iPdyd\_njYvmI32BPQ8KOGGgP/view?usp=sharing https://drive.google.com/file/d/1c9sfhG64qkRvrza0NtEvkkb4DKaUVH2r/view?usp=sharing





| University  | : | Univ