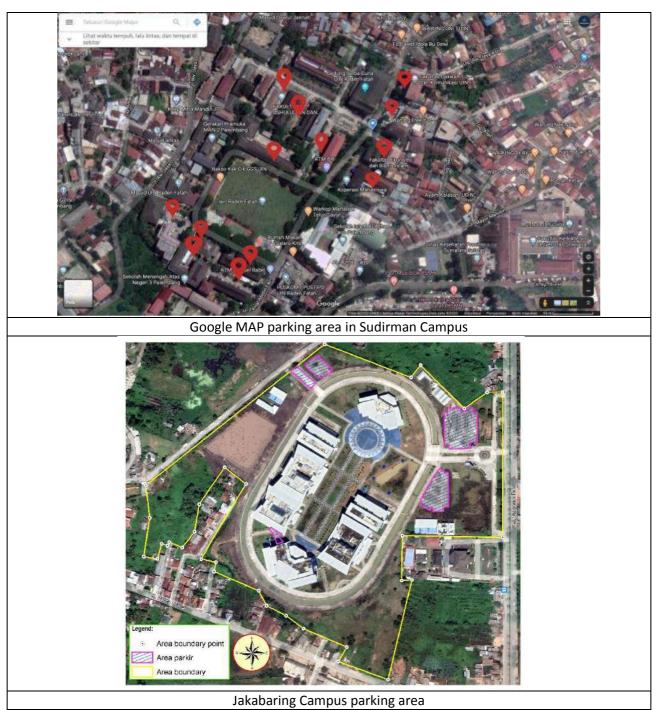

# [1.5] Total Campus Area (meter<sup>2</sup>)

Campus A (6,5 hectares)

Campus B (15 hectares)

Total area: 1.252791 km<sup>2</sup> = 1252791 m<sup>2</sup> Total distance/circumference: 7.05 km = 7049 m

| No.      | Land use                 |       | Percent |         |         |         |
|----------|--------------------------|-------|---------|---------|---------|---------|
| land use |                          | Α     | В       | С       | Total   | Percent |
| 1        | Forest vegetation        | 10000 | 12303   | 259700  | 282003  | 22.51   |
| 2        | Plant vegetation         | 9000  |         | 496783  | 505783  | 40.37   |
| 3        | Grass/shrub <sup>a</sup> |       | 59464   | 249354  | 308818  | 24.65   |
| 4        | Football field           | 7350  |         |         | 7350    | 0.59    |
| 5        | Tennis court             | 690   |         |         | 690     | 0.06    |
| 6        | Basketball court         | 554   |         |         | 554     | 0.04    |
| 7        | Volleyball court         | 408   |         |         | 408     | 0.03    |
| 8        | Building                 | 10476 | 18089   |         | 28565   | 2.28    |
| 9        | Parking area             | 3000  | 5676    |         | 8676    | 0.69    |
| 10       | Open space <sup>b</sup>  | 18142 | 23993   | 6232    | 48367   | 3.86    |
| 11       | Street                   | 5380  | 14286   | 23414   | 43080   | 3.44    |
| 12       | Retention lake (1)       |       | 4965    | 448     | 5413    | 0.43    |
| 13       | Retention lake (2)       |       | 1824    |         | 1824    | 0.15    |
| 14       | Drainage and rivers      |       | 9400    | 1860    | 11260   | 0.90    |
|          | Total                    | 65000 | 150000  | 1037791 | 1252791 | 100.00  |

The details of the land use of the campus area are as follows:

<sup>a</sup> Campus B is currently in the process of planting trees

<sup>b</sup> Pedestrian, building yard, plaza/venue, corridor