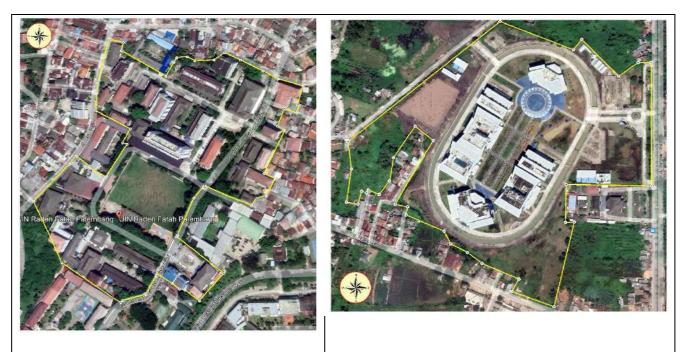

# [1.4] Campus Setting

The UIN Raden Fatah Palembang campus is an urban area with adequate forest cover. UIN Raden Fatah Palembang is a public university located in the center of Palembang. UIN Raden Fatah Palembang has 20925 active students and 1254 employees (lecturers, administrative staff, security, and cleaning staff). With a total campus area of 1252791 m<sup>2</sup>, it has a moderate population density of 1 person per 56 m<sup>2</sup>. All lectures and other academic activities occur at UIN Raden Fatah Palembang Campus A and B. Meanwhile, Campus C is for lectures and field practicums, an integrated campus development program, urban forest, and conservation areas. Campus A (Sudirman, 6.5 hectares) is located on Jl. Prof. K.H. Zainal Abidin Fikri KM 3.5, Pahlawan Village, Kemuning District, Palembang City, South Sumatra, Indonesia, Campus B (Jakabaring, 15 hectares) is located on Jl. Prince Ratu, 5 Ulu, Seberang Ulu I District, Palembang City, South Sumatra, Indonesia, and Campus C (Payakabung, 103.78 hectares) is located at Payakabung Village, North Indralaya District, Ogan Ilir Regency, South Sumatra Province.

### [1.9] Total Area on Campus Covered in Forest Vegetation (meter<sup>2</sup>)

The area of UIN Raden Fatah Palembang covered by forest vegetation is 282003 m<sup>2</sup>, with a total campus area of 1252791m<sup>2</sup>, meaning that 22.51% of the whole campus area is forest vegetation. Most of the forested areas are located on Campus C, namely in the development of urban forests and educational forests. Campus B (Jakabaring) massively planted trees endemic to South Sumatra to become forest vegetation (arboretum) to support campus activities.