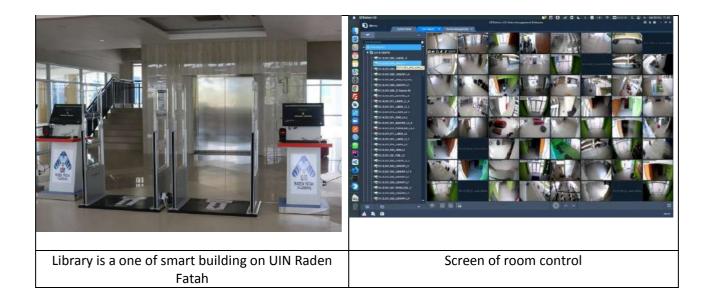

### [1.7] Total campus buildings area

Campus A UIN Raden Fatah Palembang has 34 administration and lecture buildings. Meanwhile, Campus B has a total of nine buildings, consisting of administrative facilities, lectures, libraries, and laboratories. Campus C is currently on an integrated campus development program (functioning urban forest, conservation area, and productive crops). The total building area of UIN Raden Fatah Palembang is presented in the table below.