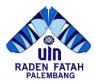

### [1.9] Total Area on Campus Covered in Forest Vegetation (meter<sup>2</sup>)

The area of UIN Raden Fatah Palembang covered by forest vegetation is 282003 m<sup>2</sup>, with a total campus area of 1252791m<sup>2</sup>, meaning that 22.51% of the whole campus area is forest vegetation. Most of the forested areas are located on Campus C, namely in the development of urban forests and educational forests. Campus B (Jakabaring) massively planted trees endemic to South Sumatra to become forest vegetation (arboretum) to support campus activities.

### Additional Evidence Link:

- 1. <u>https://www.youtube.com/watch?v=-1VycASlgVI</u>
- 2. https://www.youtube.com/watch?v=pXKvoIWcdCI&list=TLGGwZe7UwaokAIwODEwMjAyMg
- 3. <u>http://ecogreen.radenfatah.ac.id/index.php/komit-indonesia-bersih-1-000-mahasiswa-baru-uin-raden-fatah-palembang-tanam-pohon-di-kampus-b/</u>