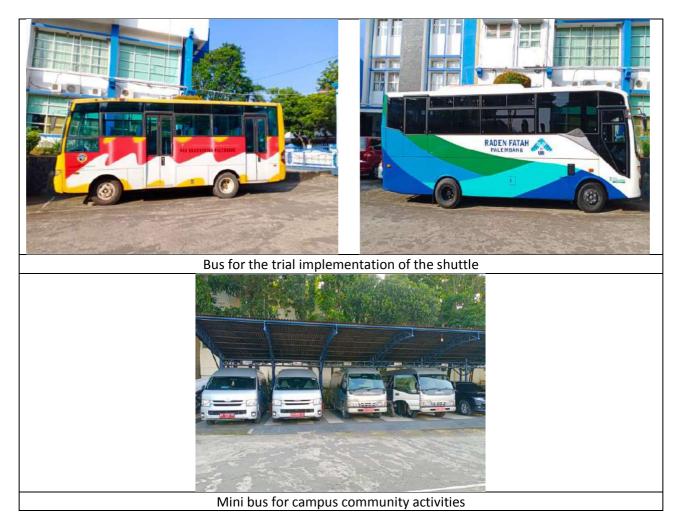

s://drive.google.com/file/d/18dMfyu64iPdyd\_njYvmI32BPQ8KOGGgP/view?usp=sharing https://drive.google.com/file/d/1c9sfhG64qkRvrza0NtEvkkb4DKaUVH2r/view?usp=sharing





| University  | : | Universitas Islam Negeri Raden Fatah Palembang                                              |
|-------------|---|---------------------------------------------------------------------------------------------|
| Country     | : | Indonesia                                                                                   |
| Web Address | : | Office: <u>https://radenfatah.ac.id/</u>                                                    |
|             |   | Ecogreen: <a href="http://ecogreen.radenfatah.ac.id/">http://ecogreen.radenfatah.ac.id/</a> |

## [5] Transportation (TR)

## [5.5] Shuttle Service (TR.2)









Shuttle bus and online transportation drop out

The pick-up service at UIN Raden Fatah Palembang will be programmed next year using an integrated transportation mode. The form of university support is to provide shuttle vehicles for campus community members (especially employees and lecturers) for the trial period of application (2 times a month), with the furthest distance of 15 km.

#### Additional evidence link:

https://drive.google.com/file/d/17HYCDMOc-VFXdWgk1I7DauogZOXVHBr9/view?usp=sharing https://drive.google.com/drive/folders/10erB0gIVTz2YuvH0XpRxbtexM9P4kIRm?usp=sharing





| University  | : | Universitas Islam Negeri Raden Fatah Palembang |
|-------------|---|------------------------------------------------|
| Country     | : | Indonesia