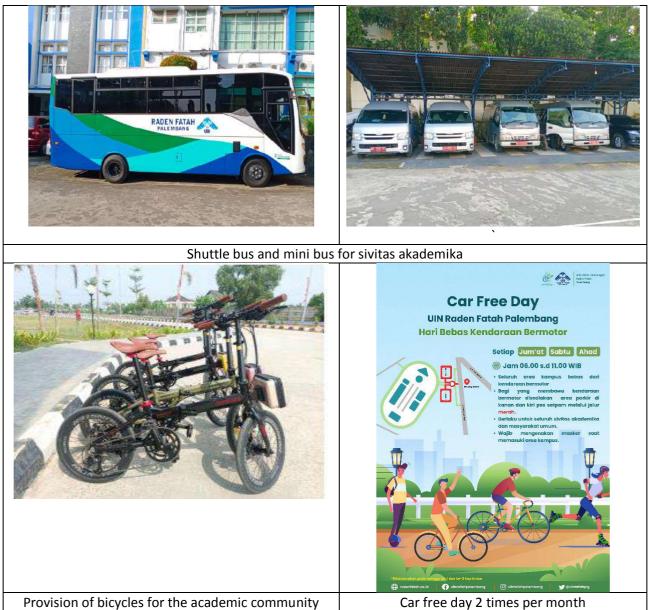

The filling of this questionnaire is based on the UIGMWUR guidelines that are already available. This FoQ is an illustration of how far the implementation of a green campus that is sustainable and environmentally friendly is at UIN Raden Fatah Palembang. Various efforts continue to be made to realize a sustainable green campus. Passion and effort in understanding and caring to change habits into environmentally friendly behavior becomes a shared commitment. This effort involves the entire academic community of UIN Raden Fatah Palembang, including faculties and units or institutions, massively so that the conception and implementation of a green campus are carried out widely throughout the campus area. A sustainable and environmentally friendly green dictionary can be immediately realized through various efforts and involvement of all campus components. The embodiment of this green campus also achieves the maximum performance of UIN Raden Fatah Palembang on the ranking of green campuses at the international level based on the UIGMWUR assessment. Green campus achievements based on UIGMWUR are based on sustainability performance according to the principles and criteria on (1) Structuring the environment and infrastructure, (2) Controlling climate change and energy, (3) Managing and treating wastes, (4) Water resources management, (5) Implementing green transportation, and (6) Education and research.