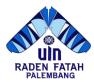

### [1.9] Total Area on Campus Covered in Forest Vegetation (meter<sup>2</sup>)

The area of UIN Raden Fatah Palembang covered by forest vegetation is 282003 m<sup>2</sup>, with a total campus area of 1252791m<sup>2</sup>, meaning that 22.51% of the whole campus area is forest vegetation. Most of the forested areas are located on Campus C, namely in the development of urban forests and educational forests. Campus B (Jakabaring) massively planted trees endemic to South Sumatra to become forest vegetation (arboretum) to support campus activities.