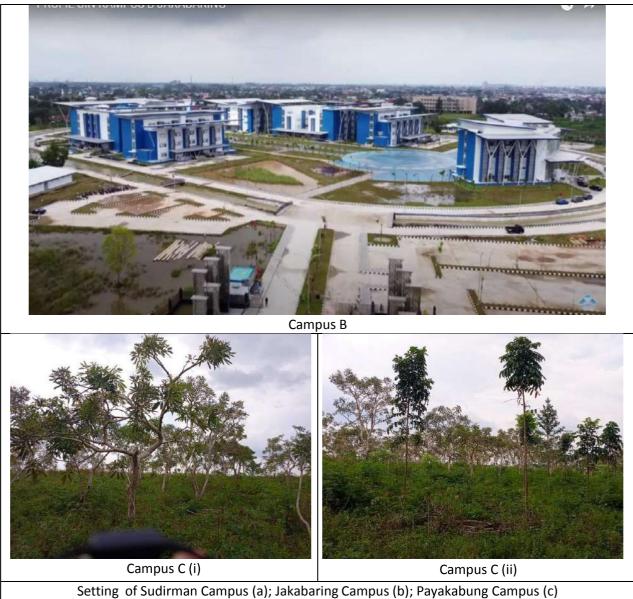

# [1.4] Campus Setting

The UIN Raden Fatah Palembang campus is an urban area with adequate forest cover. UIN Raden Fatah Palembang is a public university located in the center of Palembang. UIN Raden Fatah Palembang has 20925 active students and 1254 employees (lecturers, administrative staff, security, and cleaning staff). With a total campus area of 1252791 m<sup>2</sup>, it has a moderate population density of 1 person per 56 m<sup>2</sup>. All lectures and other academic activities occur at UIN Raden Fatah Palembang Campus A and B. Meanwhile, Campus C is for lectures and field practicums, an integrated campus development program, urban forest, and conservation areas. Campus A (Sudirman, 6.5 hectares) is located on Jl. Prof. K.H. Zainal Abidin Fikri KM 3.5, Pahlawan Village, Kemuning District, Palembang City, South Sumatra, Indonesia, Campus B (Jakabaring, 15 hectares) is located on Jl. Prince Ratu, 5 Ulu, Seberang Ulu I District, Palembang City, South Sumatra, Indonesia, and Campus C (Payakabung, 103.78 hectares) is located at Payakabung Village, North Indralaya District, Ogan Ilir Regency, South Sumatra Province.

#### Additional evidence link:

Profile of Campus A : https://www.youtube.com/watch?v=1AXG-3JUi-4

- Profile of Campus B : https://www.youtube.com/watch?v=weB7kNyI-6Q
  - : https://drive.google.com/drive/folders/12zzjJL00N11l6wxTAisZjG3985