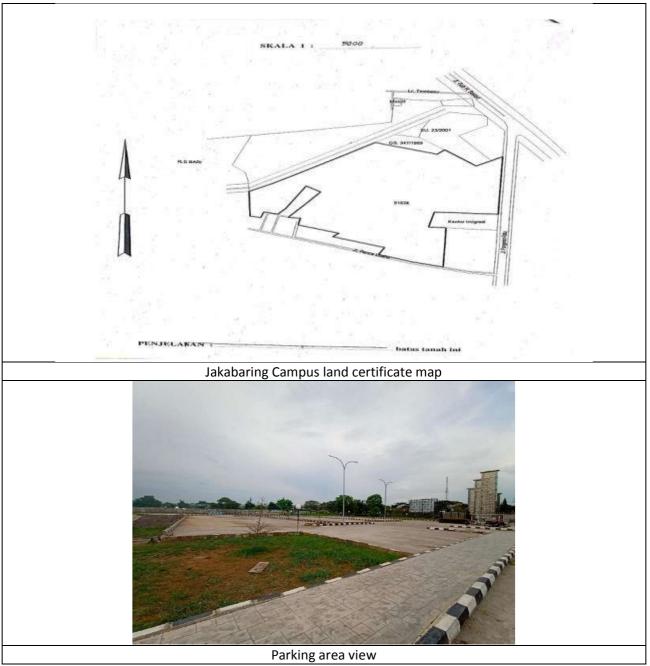

# [1.5] Total Campus Area (meter<sup>2</sup>)

Campus A (6,5 hectares)

Campus B (15 hectares)

Total area: 1.252791 km<sup>2</sup> = 1252791 m<sup>2</sup> Total distance/circumference: 7.05 km = 7049 m

| No.      | Land use                 |       | Percent |         |         |         |
|----------|--------------------------|-------|---------|---------|---------|---------|
| land use |                          | Α     | В       | С       | Total   | Percent |
| 1        | Forest vegetation        | 10000 | 12303   | 259700  | 282003  | 22.51   |
| 2        | Plant vegetation         | 9000  |         | 496783  | 505783  | 40.37   |
| 3        | Grass/shrub <sup>a</sup> |       | 59464   | 249354  | 308818  | 24.65   |
| 4        | Football field           | 7350  |         |         | 7350    | 0.59    |
| 5        | Tennis court             | 690   |         |         | 690     | 0.06    |
| 6        | Basketball court         | 554   |         |         | 554     | 0.04    |
| 7        | Volleyball court         | 408   |         |         | 408     | 0.03    |
| 8        | Building                 | 10476 | 18089   |         | 28565   | 2.28    |
| 9        | Parking area             | 3000  | 5676    |         | 8676    | 0.69    |
| 10       | Open space <sup>b</sup>  | 18142 | 23993   | 6232    | 48367   | 3.86    |
| 11       | Street                   | 5380  | 14286   | 23414   | 43080   | 3.44    |
| 12       | Retention lake (1)       |       | 4965    | 448     | 5413    | 0.43    |
| 13       | Retention lake (2)       |       | 1824    |         | 1824    | 0.15    |
| 14       | Drainage and rivers      |       | 9400    | 1860    | 11260   | 0.90    |
|          | Total                    | 65000 | 150000  | 1037791 | 1252791 | 100.00  |

The details of the land use of the campus area are as follows:

<sup>a</sup> Campus B is currently in the process of planting trees

<sup>b</sup> Pedestrian, building yard, plaza/venue, corridor