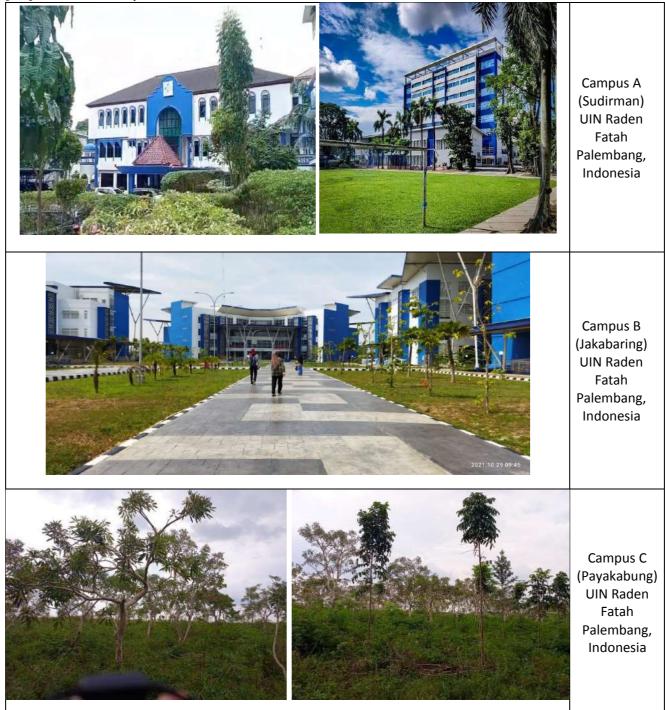

# [1.4] Campus Setting

The UIN Raden Fatah Palembang campus is an urban area with adequate forest cover. UIN Raden Fatah Palembang is a public university located in the center of Palembang. UIN Raden Fatah Palembang has 20925 active students and 1254 employees (lecturers, administrative staff, security, and cleaning staff). With a total campus area of 1252791 m<sup>2</sup>, it has a moderate population density of 1 person per 56 m<sup>2</sup>. All lectures and other academic activities occur at UIN Raden Fatah Palembang Campus A and B. Meanwhile, Campus C is for lectures and field practicums, an integrated campus development program, urban forest, and conservation areas. Campus A (Sudirman, 6.5 hectares) is located on Jl. Prof. K.H. Zainal Abidin Fikri KM 3.5, Pahlawan Village, Kemuning District, Palembang City, South Sumatra, Indonesia, Campus B (Jakabaring, 15 hectares) is located on Jl. Prince Ratu, 5 Ulu, Seberang Ulu I District, Palembang City, South Sumatra, Indonesia, and Campus C (Payakabung, 103.78 hectares) is located at Payakabung Village, North Indralaya District, Ogan Ilir Regency, South Sumatra Province.