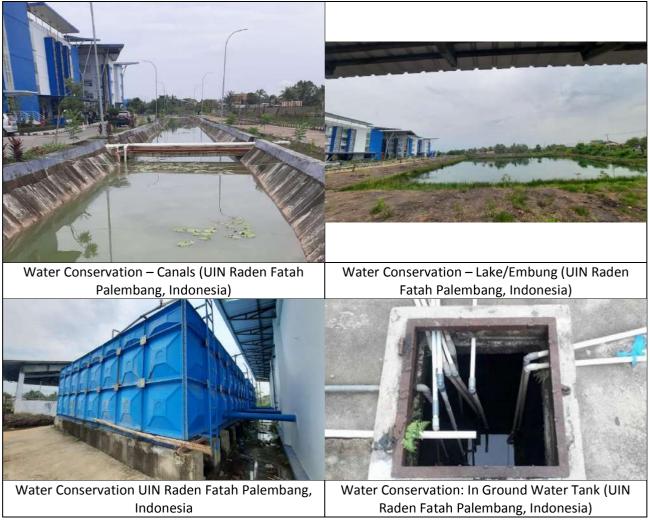

# [1.11] Total area on campus for water absorption besides the forest and planted vegetation (meter<sup>2</sup>)

Details of land use which is a water absorption area:

| No. | Land use                 |       | Percent |        |        |                    |
|-----|--------------------------|-------|---------|--------|--------|--------------------|
| NO. | Land use                 | Α     | В       | С      | Total  |                    |
| 1   | Grass/shrub <sup>a</sup> |       | 59464   | 249354 | 308818 | 24.65              |
| 2   | Football field           | 7350  |         |        | 7350   | 0.59               |
| 3   | Open space <sup>b</sup>  | 18142 | 23993   | 6232   | 48367  | 3.86               |
| 4   | Retention lake (1)       |       | 4965    | 448    | 5413   | 0.43               |
| 5   | Retention lake (2)       |       | 1824    |        | 1824   | 0.15               |
| 6   | Drainage and rivers      |       | 9400    | 1860   | 11260  | 0.90               |
|     | Total                    | 25492 | 99646   | 257894 | 383032 | 30.57 <sup>c</sup> |

<sup>a</sup> Campus B is currently in the process of planting trees

<sup>b</sup> Pedestrian, building yard, plaza/venue, corridor

<sup>c</sup> Percentage of water absorption area to total area.

UIN Raden Fatah Palembang has an area that can absorb water in addition to forest vegetation and planted vegetation throughout the campus area of 385860 m<sup>2</sup>, consisting of grass/shrubs, football fields, pedestrians, building yards, plazas, corridors, retention lakes, drainage channels, and rivers within the campus area.

Total **water absorption** area: 383032 m<sup>2</sup> Total area: 1252791 m<sup>2</sup> Percentage area: 30.57%

| University  | : | Universitas Islam Negeri Raden Fatah Palembang |
|-------------|---|------------------------------------------------|
| Country     | : | Indonesia                                      |
| Web Address | : | Office: https://radenfatah.ac.id/              |
|             |   | Ecogreen: http://ecogreen.radenfatah.ac.id/    |