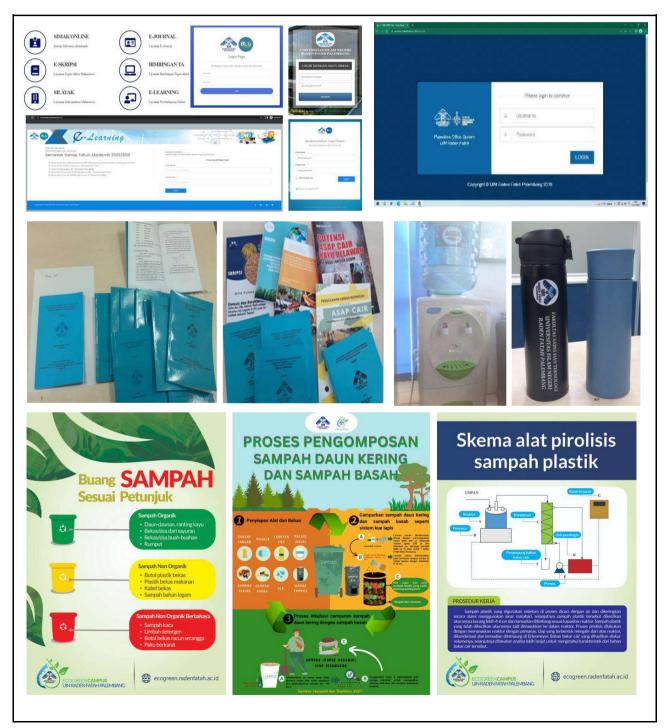

### [1.9] Total Area on Campus Covered in Forest Vegetation (meter<sup>2</sup>)

The area of UIN Raden Fatah Palembang covered by forest vegetation is 282003 m<sup>2</sup>, with a total campus area of 1252791m<sup>2</sup>, meaning that 22.51% of the whole campus area is forest vegetation. Most of the forested areas are located on Campus C, namely in the development of urban forests and educational forests. Campus B (Jakabaring) massively planted trees endemic to South Sumatra to become forest vegetation (arboretum) to support campus activities.

### Additional Evidence Link:

- 1. <u>https://www.youtube.com/watch?v=-1VycASlgVI</u>
- 2. https://www.youtube.com/watch?v=pXKvoIWcdCI&list=TLGGwZe7UwaokAIwODEwMjAyMg
- 3. <u>http://ecogreen.radenfatah.ac.id/index.php/komit-indonesia-bersih-1-000-mahasiswa-baru-uin-raden-fatah-palembang-tanam-pohon-di-kampus-b/</u>