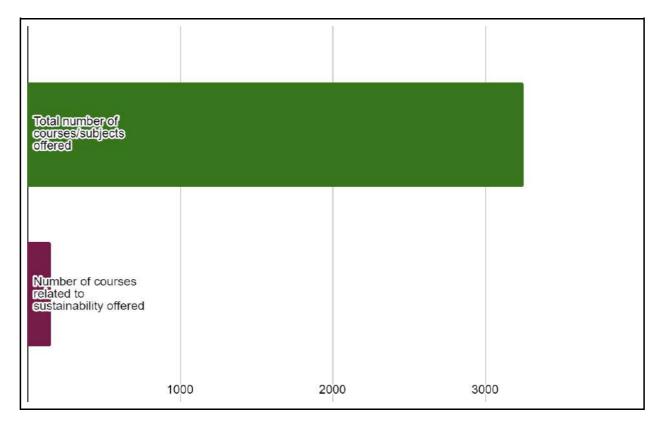

|   | Ecogreen: <u>http://ecogreen.radenfatah.ac.id/</u> |

## [6] Education and Research (ED)





### Description:

The total number of courses offered in 2021/2022 is 3053 courses.

### Additional evidence link:

https://drive.google.com/drive/folders/1QtwQnhREqRAb6wbJM1JGjmzUMEpgr11o?usp=sharing





| University  | : | Universitas Islam Negeri Raden Fatah Palembang     |
|-------------|---|----------------------------------------------------|
| Country     | : | Indonesia                                          |
| Web Address | : | Office: <u>https://radenfatah.ac.id/</u>           |
|             |   | Ecogreen: <u>http://ecogreen.radenfatah.ac.id/</u> |

## [6] Education and Research (ED)

## [6.3] The ratio of sustainability courses to total courses/subjects (ED.1)



### Description:

Formula = (6.1 / 6.2) x 100% = (155 courses / 3053 courses) x 100 % = 5.08 %

Thus, the ratio of sustainability courses to total courses in UIN Raden Fatah Palembang is [3] > 5 - 10%





| University  | : | Universitas Islam Negeri Raden Fatah Palembang     |
|-------------|---|----------------------------------------------------|
| Country     | : | Indonesia                                          |
| Web Address | : | Office: <u>https://radenfatah.ac.id/</u>           |
|             |   | Ecogreen: <u>http://ecogreen.radenfatah.ac.id/</u> |

## [6] Education and Research (ED)

## [6.4] Total research funds dedicated to sustainability research (in US Dollars)

| e Too                                                                | ols