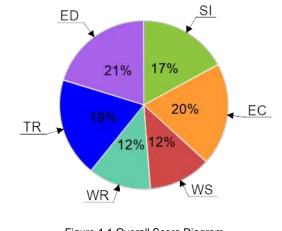

The filling of this questionnaire is based on the UIGMWUR guidelines that are already available. This FoQ is an illustration of how far the implementation of a green campus that is sustainable and environmentally friendly is at UIN Raden Fatah Palembang. Various efforts continue to be made to realize a sustainable green campus. Passion and effort in understanding and caring to change habits into environmentally friendly behavior becomes a shared commitment. This effort involves the entire academic community of UIN Raden Fatah Palembang, including faculties and units or institutions, massively so that the conception and implementation of a green campus are carried out widely throughout the campus area. A sustainable and environmentally friendly green dictionary can be immediately realized through various efforts and involvement of all campus components. The embodiment of this green campus also achieves the maximum performance of UIN Raden Fatah Palembang on the ranking of green campuses at the international level based on the UIGMWUR assessment. Green campus achievements based on UIGMWUR are based on sustainability performance according to the principles and criteria on (1) Structuring the environment and infrastructure, (2) Controlling climate change and energy, (3) Managing and treating wastes, (4) Water resources management, (5) Implementing green transportation, and (6) Education and research.