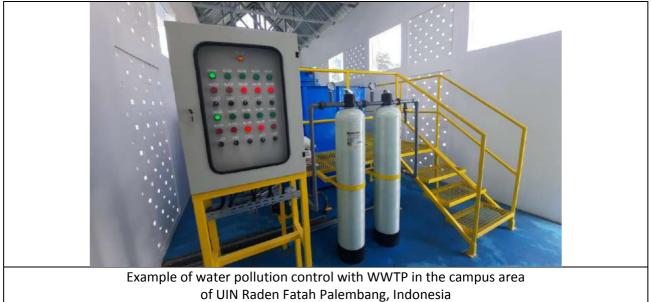

<sup>a</sup> Campus B is currently in the process of planting trees

<sup>b</sup> Pedestrian, building yard, plaza/venue, corridor

<sup>c</sup> Percentage of water absorption area to total area.

UIN Raden Fatah Palembang has an area that can absorb water in addition to forest vegetation and planted vegetation throughout the campus area of 385860 m<sup>2</sup>, consisting of grass/shrubs, football fields, pedestrians, building yards, plazas, corridors, retention lakes, drainage channels, and rivers within the campus area.

Total **water absorption** area: 383032 m<sup>2</sup> Total area: 1252791 m<sup>2</sup> Percentage area: 30.57%

| University  | : | Universitas Islam Negeri Raden Fatah Palembang |
|-------------|---|------------------------------------------------|
| Country     | : | Indonesia                                      |
| Web Address | : | Office: https://radenfatah.ac.id/              |
|             |   | Ecogreen: http://ecogreen.radenfatah.ac.id/    |