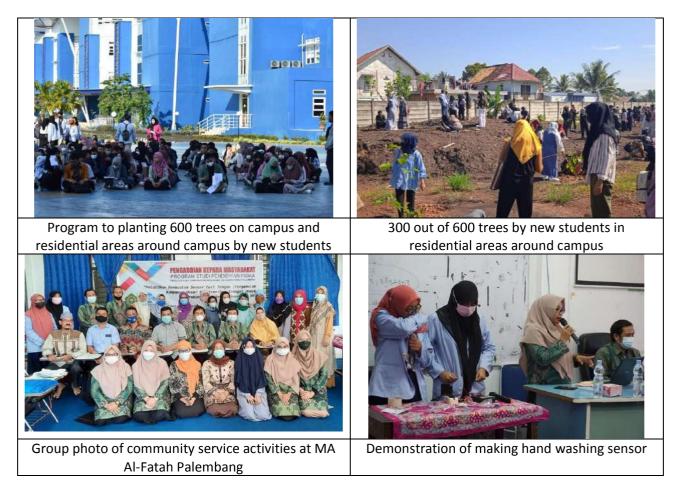

### [1.9] Total Area on Campus Covered in Forest Vegetation (meter<sup>2</sup>)

The area of UIN Raden Fatah Palembang covered by forest vegetation is 282003 m<sup>2</sup>, with a total campus area of 1252791m<sup>2</sup>, meaning that 22.51% of the whole campus area is forest vegetation. Most of the forested areas are located on Campus C, namely in the development of urban forests and educational forests. Campus B (Jakabaring) massively planted trees endemic to South Sumatra to become forest vegetation (arboretum) to support campus activities.

### Additional Evidence Link:

- 1. <u>https://www.youtube.com/watch?v=-1VycASlgVI</u>
- 2. https://www.youtube.com/watch?v=pXKvoIWcdCI&list=TLGGwZe7UwaokAIwODEwMjAyMg
- 3. <u>http://ecogreen.radenfatah.ac.id/index.php/komit-indonesia-bersih-1-000-mahasiswa-baru-uin-raden-fatah-palembang-tanam-pohon-di-kampus-b/</u>