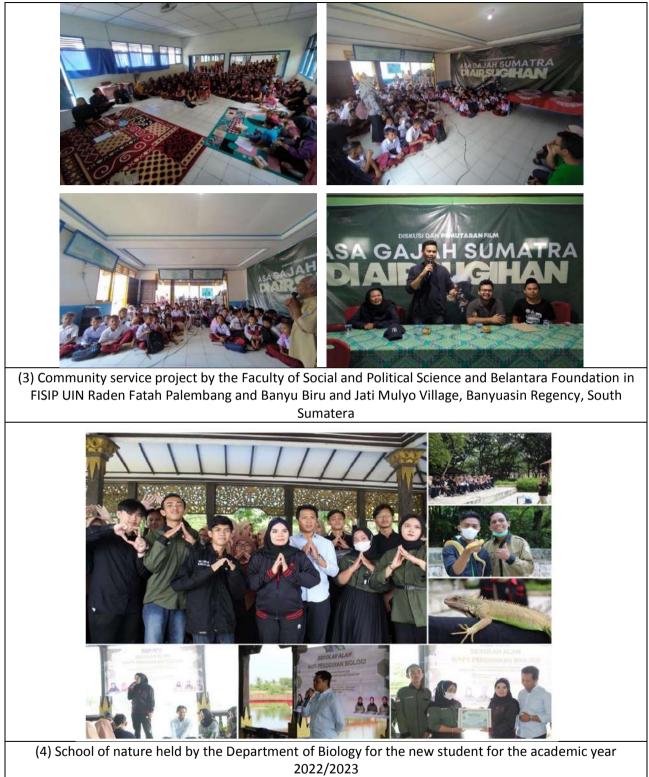

### [1.9] Total Area on Campus Covered in Forest Vegetation (meter<sup>2</sup>)

The area of UIN Raden Fatah Palembang covered by forest vegetation is 282003 m<sup>2</sup>, with a total campus area of 1252791m<sup>2</sup>, meaning that 22.51% of the whole campus area is forest vegetation. Most of the forested areas are located on Campus C, namely in the development of urban forests and educational forests. Campus B (Jakabaring) massively planted trees endemic to South Sumatra to become forest vegetation (arboretum) to support campus activities.