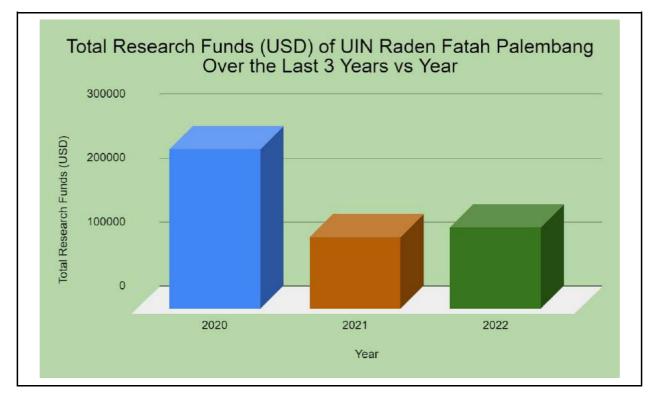

|

The average funding for research on the sustainability of UIN Raden Fatah Palembang per annum over the last 3 years (2020, 2021 and 2022) is 15589.52 USD. The highest research fund on sustainability is 20275.25 USD in 2022.

### Additional evidence link:

https://drive.google.com/drive/folders/18DmAtpdP7yZdmEGVhET0gmFOcSWxZrkx?usp=sharing





| University  | : | Universitas Islam Negeri Raden Fatah Palembang |
|-------------|---|------------------------------------------------|
| Country     | : | Indonesia                                      |
| Web Address | : | Office: https://radenfatah.ac.id/              |
|             |   | Ecogreen: http://ecogreen.radenfatah.ac.id/    |

### [6] Education and Research (ED)

### [6.5] Total research funds (in US Dollars)



### **Description:**

The average total research funds of UIN Raden Fatah Palembang annually over the last 3 years is 163461 USD.

### Additional evidence link:

https://drive.google.com/drive/folders/18DmAtpdP7yZdmEGVhET0gmFOcSWxZrkx?usp=sharing





| University :  | : | Universitas Islam Negeri Raden Fatah Palembang     |
|---------------|---|----------------------------------------------------|
| Country :     | : | Indonesia                                          |
| Web Address : | : | Office: https://radenfatah.ac.id/                  |
|               |   | Ecogreen: <u>http://ecogreen.radenfatah.ac.id/</u> |

## [6] Education and Research (ED)

## [6.6] The ratio of sustainability research funding to total research funding (ED.2)



### Description:

The ratio of sustainabilit