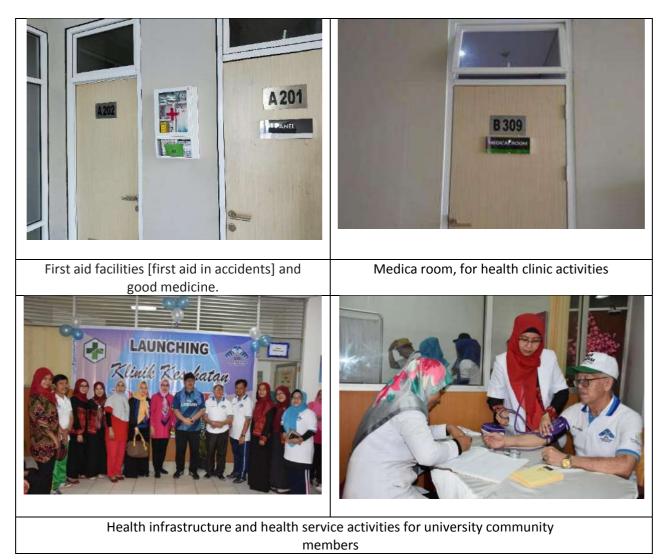

h Palembang are:

- 1. CCTV at the gate and building of UIN Raden Fatah Palembang.
- 2. Fire hydrants in every building and outside the UIN Raden Fatah Palembang building and light fire extinguishers.
- 3. Security posts and monitoring gates.
- 4. The Center Monitoring Room Control.





| University  | : | Universitas Islam Negeri Raden Fatah Palembang     |
|-------------|---|----------------------------------------------------|
| Country     | : | Indonesia                                          |
| Web Address | : | Office: <u>https://radenfatah.ac.id/</u>           |
|             |   | Ecogreen: <u>http://ecogreen.radenfatah.ac.id/</u> |

## [1] Setting and Infrastructure (SI)

## [1.23] Health infrastructure facilities for students, academics and administrative staffs' wellbeing









UIN Raden Fatah Palembang has several essential health infrastructure facilities, including university health clinics, doctors, and health clinic examination rooms. The infrastructure and paramedical staff are for monitoring, maintaining, and providing health services to all university civitas. In addition, it also has a Student Psychology Consultation Center.

### Additional evidence link:

https://drive.google.com/file/d/13c5eR25tIo9yPW56VZ8zhwP2Y-k9r-If/view





| University  | : | Universitas Islam Negeri Raden Fatah Palembang     |
|-------------|---|----------------------------------------------------|
| Country     | : | Indonesia                                          |
| Web Address | : | Office: <u>https://radenfatah.ac.id/</u>           |
|             |   | Ecogreen: