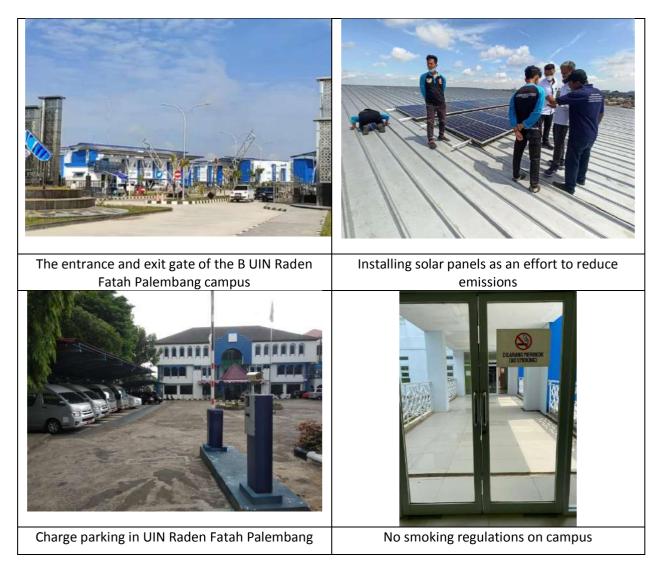

# [1.4] Campus Setting

The UIN Raden Fatah Palembang campus is an urban area with adequate forest cover. UIN Raden Fatah Palembang is a public university located in the center of Palembang. UIN Raden Fatah Palembang has 20925 active students and 1254 employees (lecturers, administrative staff, security, and cleaning staff). With a total campus area of 1252791 m<sup>2</sup>, it has a moderate population density of 1 person per 56 m<sup>2</sup>. All lectures and other academic activities occur at UIN Raden Fatah Palembang Campus A and B. Meanwhile, Campus C is for lectures and field practicums, an integrated campus development program, urban forest, and conservation areas. Campus A (Sudirman, 6.5 hectares) is located on Jl. Prof. K.H. Zainal Abidin Fikri KM 3.5, Pahlawan Village, Kemuning District, Palembang City, South Sumatra, Indonesia, Campus B (Jakabaring, 15 hectares) is located on Jl. Prince Ratu, 5 Ulu, Seberang Ulu I District, Palembang City, South Sumatra, Indonesia, and Campus C (Payakabung, 103.78 hectares) is located at Payakabung Village, North Indralaya District, Ogan Ilir Regency, South Sumatra Province.