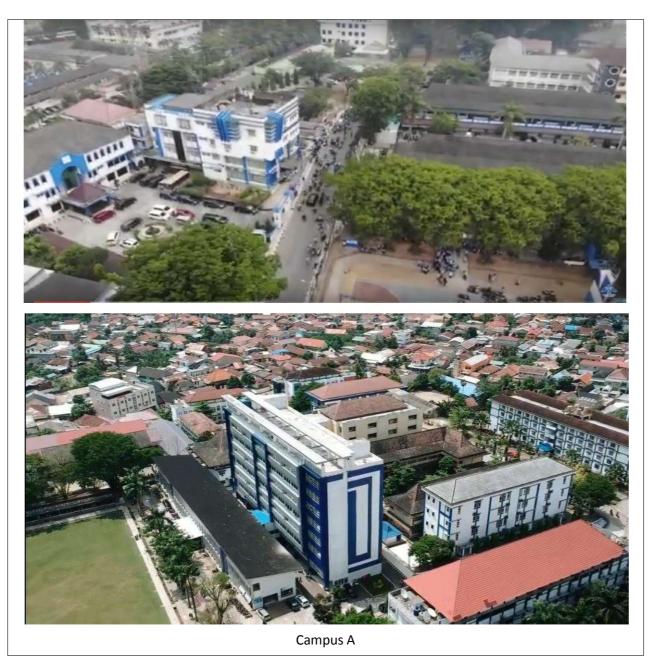

# [1.4] Campus Setting

The UIN Raden Fatah Palembang campus is an urban area with adequate forest cover. UIN Raden Fatah Palembang is a public university located in the center of Palembang. UIN Raden Fatah Palembang has 20925 active students and 1254 employees (lecturers, administrative staff, security, and cleaning staff). With a total campus area of 1252791 m<sup>2</sup>, it has a moderate population density of 1 person per 56 m<sup>2</sup>. All lectures and other academic activities occur at UIN Raden Fatah Palembang Campus A and B. Meanwhile, Campus C is for lectures and field practicums, an integrated campus development program, urban forest, and conservation areas. Campus A (Sudirman, 6.5 hectares) is located on Jl. Prof. K.H. Zainal Abidin Fikri KM 3.5, Pahlawan Village, Kemuning District, Palembang City, South Sumatra, Indonesia, Campus B (Jakabaring, 15 hectares) is located on Jl. Prince Ratu, 5 Ulu, Seberang Ulu I District, Palembang City, South Sumatra, Indonesia, and Campus C (Payakabung, 103.78 hectares) is located at Payakabung Village, North Indralaya District, Ogan Ilir Regency, South Sumatra Province.