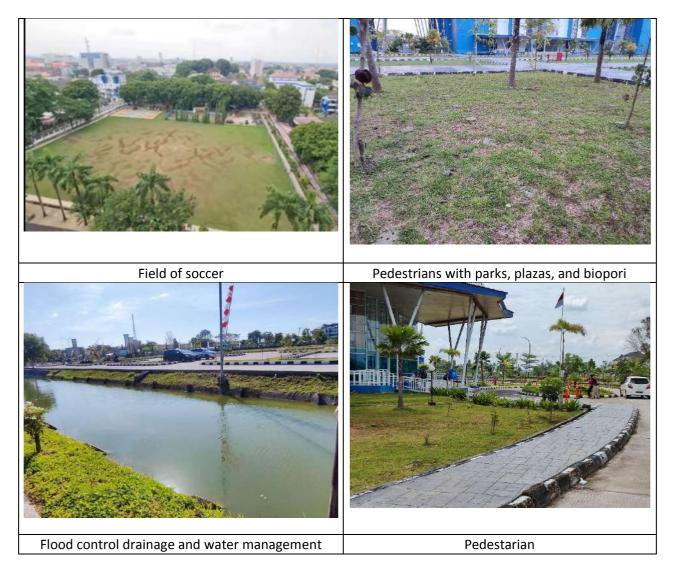

# [1.11] Total area on campus for water absorption besides the forest and planted vegetation (meter<sup>2</sup>)

Details of land use which is a water absorption area:

| No. | Land use                 |       | Percent |        |        |                    |
|-----|--------------------------|-------|---------|--------|--------|--------------------|
| NO. | Land use                 | Α     | В       | С      | Total  |                    |
| 1   | Grass/shrub <sup>a</sup> |       | 59464   | 249354 | 308818 | 24.65              |
| 2   | Football field           | 7350  |         |        | 7350   | 0.59               |
| 3   | Open space <sup>b</sup>  | 18142 | 23993   | 6232   | 48367  | 3.86               |
| 4   | Retention lake (1)       |       | 4965    | 448    | 5413   | 0.43               |
| 5   | Retention lake (2)       |       | 1824    |        | 1824   | 0.15               |
| 6   | Drainage and rivers      |       | 9400    | 1860   | 11260  | 0.90               |
|     | Total                    | 25492 | 99646   | 257894 | 383032 | 30.57 <sup>c</sup> |

<sup>a</sup> Campus B is currently in the process of planting trees

<sup>b</sup> Pedestrian, building yard, plaza/venue, corridor

<sup>c</sup> Percentage of water absorption area to total area.

UIN Raden Fatah Palembang has an area that can absorb water in addition to forest vegetation and planted vegetation throughout the campus area of 385860 m<sup>2</sup>, consisting of grass/shrubs, football fields, pedestrians, building yards, plazas, corridors, retention lakes, drainage channels, and rivers within the campus area.

Total **water absorption** area: 383032 m<sup>2</sup> Total area: 1252791 m<sup>2</sup> Percentage area: 30.57%

| University  | : | Universitas Islam Negeri Raden Fatah Palembang |
|-------------|---|------------------------------------------------|
| Country     | : | Indonesia                                      |
| Web Address | : | Office: https://radenfatah.ac.id/              |
|             |   | Ecogreen: http://ecogreen.radenfatah.ac.id/    |