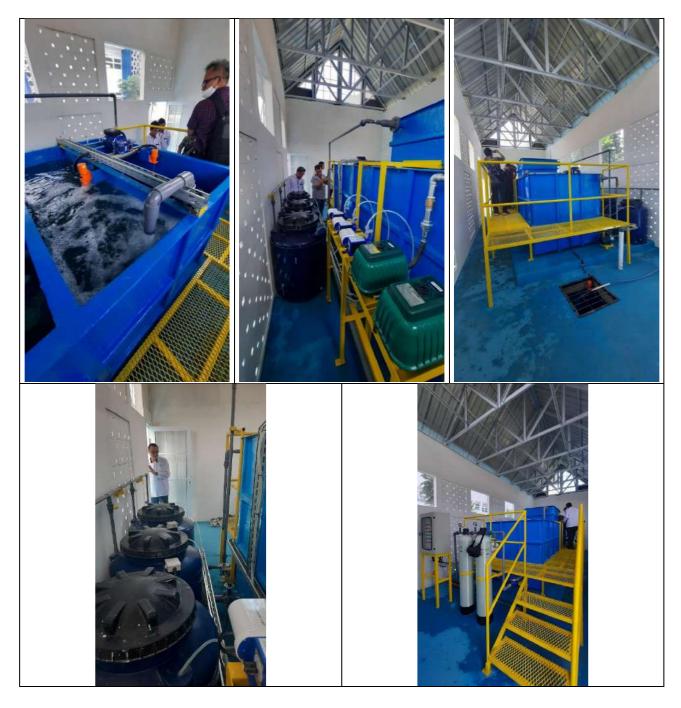

<sup>a</sup> Campus B is currently in the process of planting trees

<sup>b</sup> Pedestrian, building yard, plaza/venue, corridor

<sup>c</sup> Percentage of water absorption area to total area.

UIN Raden Fatah Palembang has an area that can absorb water in addition to forest vegetation and planted vegetation throughout the campus area of 385860 m<sup>2</sup>, consisting of grass/shrubs, football fields, pedestrians, building yards, plazas, corridors, retention lakes, drainage channels, and rivers within the campus area.

Total **water absorption** area: 383032 m<sup>2</sup> Total area: 1252791 m<sup>2</sup> Percentage area: 30.57%

| University  | : | Universitas Islam Negeri Raden Fatah Palembang |
|-------------|---|------------------------------------------------|
| Country     | : | Indonesia                                      |
| Web Address | : | Office: https://radenfatah.ac.id/              |
|             |   | Ecogreen: http://ecogreen.radenfatah.ac.id/    |