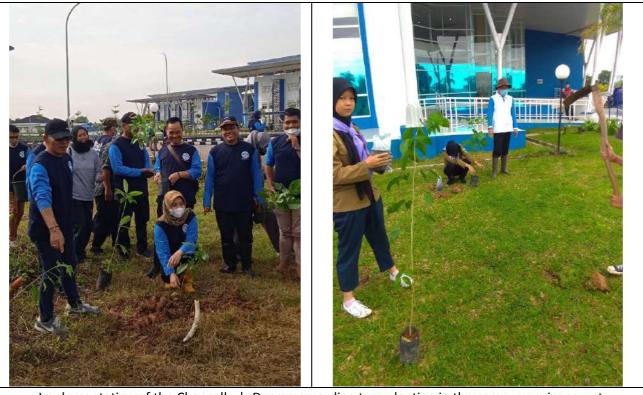

|

#### **Description:**

For one year (October 2021-September 2022), 208 cars and 706 motorbikes entered the campus environment, both campuses A and B. All these vehicles are used by part of the campus population, so the total emission per year at UIN Raden Fatah Palembang is 2859.51 metric tons.





| University  | : | Universitas Islam Negeri Raden Fatah Palembang     |
|-------------|---|----------------------------------------------------|
| Country     | : | Indonesia                                          |
| Web Address | : | Office: <u>https://radenfatah.ac.id/</u>           |
|             |   | Ecogreen: <u>http://ecogreen.radenfatah.ac.id/</u> |

## [2] Energy and Climate Change (EC)

## [2.13] The number of innovative program(s) in Energy and Climate Change (EC.9)









Implementation of the Chancellor's Decree regarding tree planting in the campus environment

UIN Raden Fatah Palembang's effort to provide comfort and fresh air for the campus population is to install smoke sensors in every room. This sensor will give a sound warning if the sensor detects smoke. The campus has also appealed through the rector's circular regarding the ban on smoking in the campus environment. Then as an effort in the new climate change mitigation problem, the campus provides a solution for the implementation of tree planting in the campus environment, as stated in the Decree regarding tree planting campus greening activities.

### Additional evidence link:

- 1. <u>http://ecogreen.radenfatah.ac.id/index.php/penanaman-5-000-pohon-untuk-meningkatkan-produksi-oksigen-lingkun