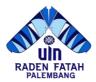

The details of the open space are as follows:

| Land use                                  | Area (m²) | %     |
|-------------------------------------------|-----------|-------|
| A. Open space (non-building) <sup>a</sup> | 1224226   | 97.72 |
| Forest (Arboretum)                        | 282.003   | 22.51 |
| Planted vegetation                        | 505.783   | 40.37 |
| Water absorption                          | 383.032   | 30.57 |
| Sports field                              | 1.652     | 0.13  |
| Street & parking area                     | 51.756    | 4.13  |
| B. Building <sup>a</sup>                  | 28565     | 2.28  |
| Campus A                                  | 10476     | 0.84  |
| Campus B                                  | 18089     | 1.44  |

#### **Description:**

UIN Raden Fatah Palembang is located at coordinates: Campus A: 2°57'52.2″S 104°44'55.3″E Campus B: 3°00'35.5″S 104°46 23.4″E Campus C: 3°12'03.9″S 104°36'37.7″E

with a total area of 1252791 m<sup>2</sup>. There are 43 buildings. The total area of the building is 28565 m<sup>2</sup>. So it has a ratio of open space (non-building) to the total land area of 97.72%.