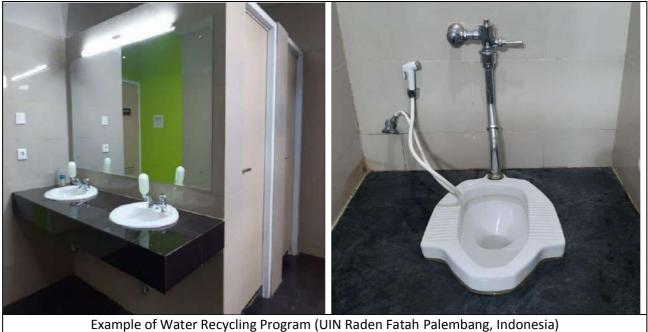

# [1.11] Total area on campus for water absorption besides the forest and planted vegetation (meter<sup>2</sup>)

Details of land use which is a water absorption area:

| No. | Land use                 |       | Percent |        |        |                    |
|-----|--------------------------|-------|---------|--------|--------|--------------------|
| NO. | Land use                 | Α     | В       | С      | Total  |                    |
| 1   | Grass/shrub <sup>a</sup> |       | 59464   | 249354 | 308818 | 24.65              |
| 2   | Football field           | 7350  |         |        | 7350   | 0.59               |
| 3   | Open space <sup>b</sup>  | 18142 | 23993   | 6232   | 48367  | 3.86               |
| 4   | Retention lake (1)       |       | 4965    | 448    | 5413   | 0.43               |
| 5   | Retention lake (2)       |       | 1824    |        | 1824   | 0.15               |
| 6   | Drainage and rivers      |       | 9400    | 1860   | 11260  | 0.90               |
|     | Total                    | 25492 | 99646   | 257894 | 383032 | 30.57 <sup>c</sup> |

<sup>a</sup> Campus B is currently in the process of planting trees

<sup>b</sup> Pedestrian, building yard, plaza/venue, corridor

<sup>c</sup> Percentage of water absorption area to total area.

UIN Raden Fatah Palembang has an area that can absorb water in addition to forest vegetation and planted vegetation throughout the campus area of 385860 m<sup>2</sup>, consisting of grass/shrubs, football fields, pedestrians, building yards, plazas, corridors, retention lakes, drainage channels, and rivers within the campus area.