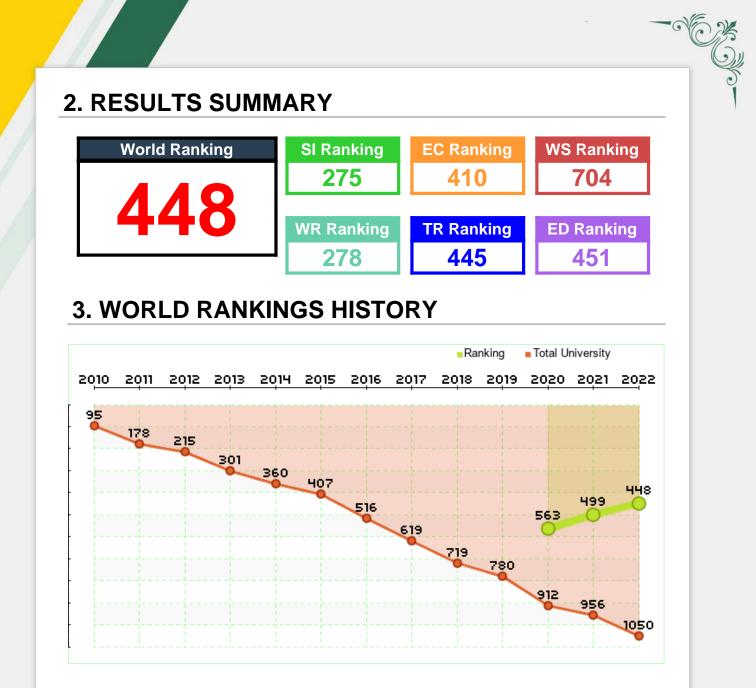

| Point | Maximum Point | Percentage |  |
|--------------------------------------|-------|---------------|------------|--|
| Setting and<br>Infrastructure (SI)   | 1,075 | 1500          | 71.67 %    |  |
| Energy and<br>Climate Change<br>(EC) | 1,235 | 2100          | 58.81 %    |  |
| Waste (WS)                           | 750   | 1800          | 41.67 %    |  |
| Water (WR)                           | 750   | 1000          | 75.00 %    |  |
| Transportation<br>(TR)               | 1,200 | 1800          | 66.67 %    |  |
| Education (ED)                       | 1,300 | 1800          | 72.22 %    |  |
| Total Score                          | 6,310 | 10000         | 63.10 %    |  |



Figure 1.1 Overall Score Diagram

UI GreenMetric World University Rankings | Page 1 / 9





## 4. RANKING IN INDONESIA

| Country Ranking | SI Ranking | EC Ranking | WS Ranking |  |
|-----------------|------------|------------|------------|--|
|                 | 30         | 38         | 65         |  |
| <b>/</b> 2      |            |            |            |  |
| 4.)             | WR Ranking | TR Ranking | ED Ranking |  |
|                 | 31         | 39         | 47         |  |

UI GreenMetric World University Rankings | Page 2 / 9

## 5. RESULTS DETAIL

### **Setting and Infrastructure**

|       | Indicator                                                                                                                                                         | Score |    |
|-------|--------------------------------------------------------------------------------------