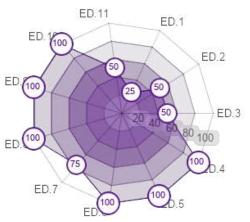

# FULFILLMENT OF QUESTIONNAIRE UI GREENMETRIC WORLD UNIVERSITY RANKINGS 2022

UIN Raden Fatah Palembang Oktober 2022