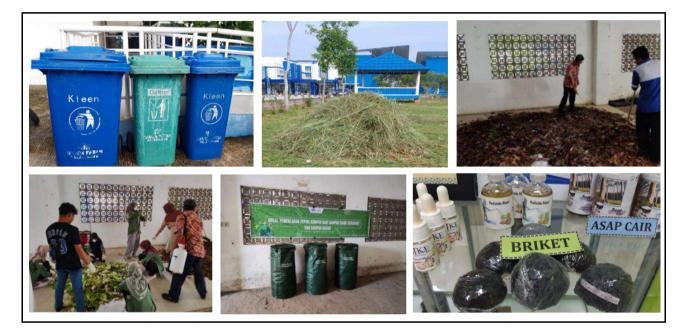

### [1.9] Total Area on Campus Covered in Forest Vegetation (meter<sup>2</sup>)

The area of UIN Raden Fatah Palembang covered by forest vegetation is 282003 m<sup>2</sup>, with a total campus area of 1252791m<sup>2</sup>, meaning that 22.51% of the whole campus area is forest vegetation. Most of the forested areas are located on Campus C, namely in the development of urban forests and educational forests. Campus B (Jakabaring) massively planted trees endemic to South Sumatra to become forest vegetation (arboretum) to support campus activities.

### Additional Evidence Link:

- 1. <u>https://www.youtube.com/watch?v=-1VycASlgVI</u>
- 2. https://www.youtube.com/watch?v=pXKvoIWcdCI&list=TLGGwZe7UwaokAIwODEwMjAyMg
- 3. <u>http://ecogreen.radenfatah.ac.id/index.php/komit-indonesia-bersih-1-000-mahasiswa-baru-uin-raden-fatah-palembang-tanam-pohon-di-kampus-b/</u>