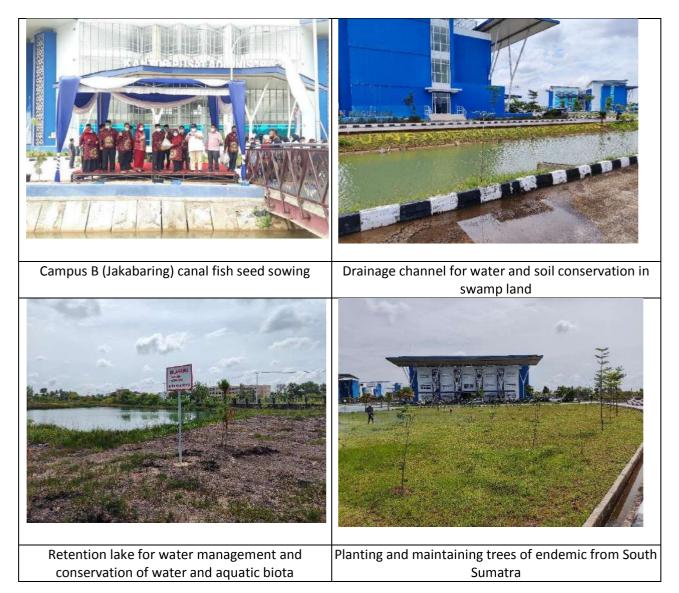

### [1.9] Total Area on Campus Covered in Forest Vegetation (meter<sup>2</sup>)

The area of UIN Raden Fatah Palembang covered by forest vegetation is 282003 m<sup>2</sup>, with a total campus area of 1252791m<sup>2</sup>, meaning that 22.51% of the whole campus area is forest vegetation. Most of the forested areas are located on Campus C, namely in the development of urban forests and educational forests. Campus B (Jakabaring) massively planted trees endemic to South Sumatra to become forest vegetation (arboretum) to support campus activities.

### Additional Evidence Link:

- 1. <u>https://www.youtube.com/watch?v=-1VycASlgVI</u>
- 2. https://www.youtube.com/watch?v=pXKvoIWcdCI&list=TLGGwZe7UwaokAIwODEwMjAyMg
- 3. <u>http://ecogreen.radenfatah.ac.id/index.php/komit-indonesia-bersih-1-000-mahasiswa-baru-uin-raden-fatah-palembang-tanam-pohon-di-kampus-b/</u>