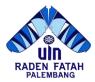

### [1.9] Total Area on Campus Covered in Forest Vegetation (meter<sup>2</sup>)

The area of UIN Raden Fatah Palembang covered by forest vegetation is 282003 m<sup>2</sup>, with a total campus area of 1252791m<sup>2</sup>, meaning that 22.51% of the whole campus area is forest vegetation. Most of the forested areas are located on Campus C, namely in the development of urban forests and educational forests. Campus B (Jakabaring) massively planted trees endemic to South Sumatra to become forest vegetation (arboretum) to support campus activities.

### Additional Evidence Link:

- 1. <u>https://www.youtube.com/watch?v=-1VycASlgVI</u>
- 2. https://www.youtube.com/watch?v=pXKvoIWcdCI&list=TLGGwZe7UwaokAIwODEwMjAyMg
- 3. <u>http://ecogreen.radenfatah.ac.id/index.php/komit-indonesia-bersih-1-000-mahasiswa-baru-uin-raden-fatah-palembang-tanam-pohon-di-kampus-b/</u>