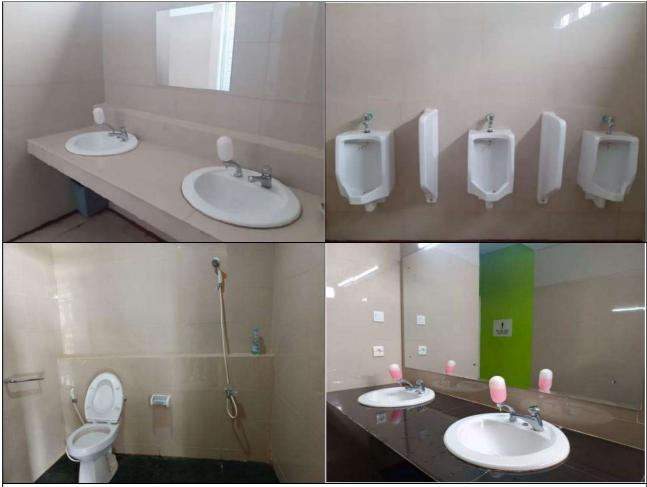

evitalization for the integrated use of recycled water are underway. Namely, domestic wastewater is collected from all buildings for primary-secondary treatment and subsequently for reuse (recycling).

#### Additional evidence link:

https://drive.google.com/drive/folders/1Fil744Qu1Lhpzw5oUruwkj8VIGiw9t5m?usp=sharing





| University  | : | Universitas Islam Negeri Raden Fatah Palembang     |
|-------------|---|----------------------------------------------------|
| Country     | : | Indonesia                                          |
| Web Address | : | Office: <u>https://radenfatah.ac.id/</u>           |
|             |   | Ecogreen: <u>http://ecogreen.radenfatah.ac.id/</u> |

#### [4] Water (WR)

### [4.3] Water Efficient Appliances Usage (e.g. hand washing taps, toilet flush, etc.)



Example of Water Efficient Appliances Usage, include disability access (UIN Raden Fatah Palembang, Indonesia)

#### **Description:**

Some examples of water conservation measures include, cistermisers (automatic control of urinal flushing), waterless urinals, low flush WC's and low flo taps and automatic taps.

| Appliance         | Total Number | Total Number Water Efficient Appliances | Percentage |
|-------------------|--------------|-----------------------------------------|------------|
| Toilet            | 423          | 375                                     | 88.65%     |
| Waterless Urinals | 141          | 125                                     | 88.65%     |
| Wastafel          | 251          | 221                                     | 88.04%     |
|                   |