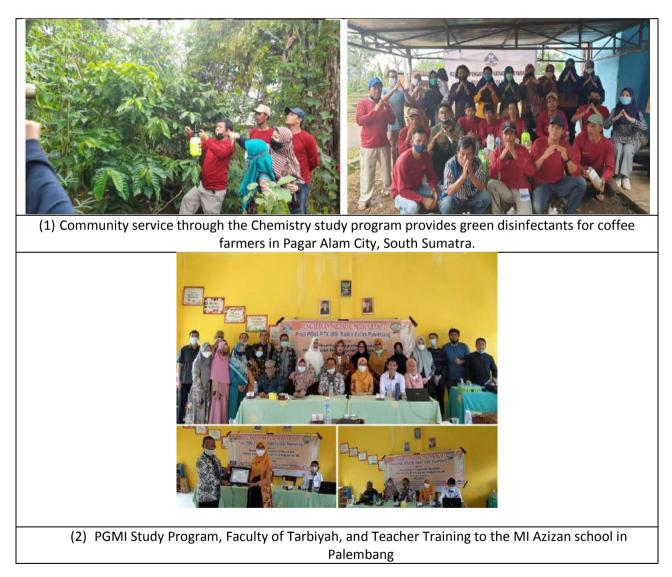

### [1.9] Total Area on Campus Covered in Forest Vegetation (meter<sup>2</sup>)

The area of UIN Raden Fatah Palembang covered by forest vegetation is 282003 m<sup>2</sup>, with a total campus area of 1252791m<sup>2</sup>, meaning that 22.51% of the whole campus area is forest vegetation. Most of the forested areas are located on Campus C, namely in the development of urban forests and educational forests. Campus B (Jakabaring) massively planted trees endemic to South Sumatra to become forest vegetation (arboretum) to support campus activities.